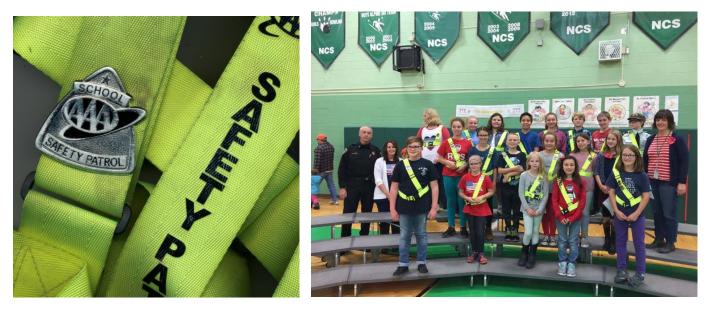

### Naples Elementary School Board of Education Updates ~ November 2018

We are proud to welcome <u>15</u> new members to Safety Patrol this year! Oliver Bruen, McKinley Burke, Katie Colf, Olivia Fuller, Juliann Hall, Lily Hirsh, Dalton Hunt, Colin Kenney, Lindsay Leitch, Tessa Liddiard, Trevor Patterson, Erica Reigelsperger, Luke Salazar, Sophie Schenk, Carly Waltman, and Shaelyn Whipple were inducted into our Naples Elementary Safety Patrol at our Rally in the Valley on November 9<sup>th</sup>. They join current members: Abigail Hall, Grace Hebding Emily Houghteling, River Simons-Caruso, and Sophie Snaith. This year Abigail Hall and Sophie Snaith will serve as our Co-Captains. These incredible students have a desire to serve their school community and help keep our building a safe environment for learning!