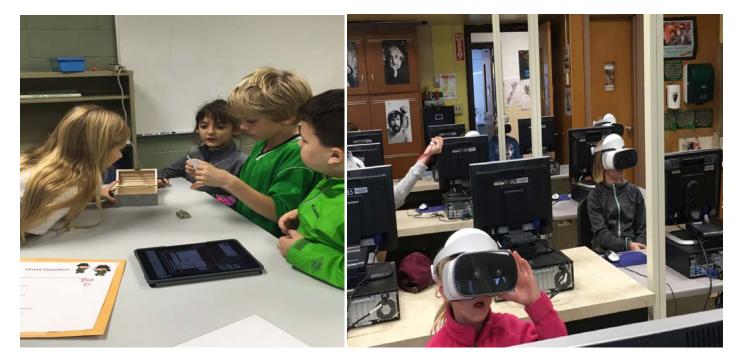

"Increasing STEAM Opportunities and Student Engagement": As we reflect on the first few months of school, I am so proud of the work Mrs. Radin-Snaith, Mrs. Castle, Mrs. Wordingham and Mrs. Schwartz continue to do to increase STEAM activities for our students. The pure joy our students experience when they are able to have the freedom to problem solve, collaborate and create is amazing! The possibilities are endless for our young learners and we are so fortunate to have a staff that embraces STEAM! The following are the current activities/goals we have for our program:

- Our 1st graders go to the STEAM lab in groups of 6-8 students during our RTI block and participate in literature based projects and challenges. This has been an engaging educational opportunity for our students and we hope to increase the amount of times students are able to participate.
- Groups of 2<sup>nd</sup> grade students rotate through the lab for a half hour sessions and participate in activities such as STEAM challenges and Dash and Dot. The teachers hope to carry over more of the activities in the classroom while still collaborating with Mrs. Wordingham with their weekly session to increase the number of students participating each week.
- Last year Mrs. Wordingham worked with the Grade 3 Team to offer a weekly after school STEAM session. It was such a popular choice that we had to do a lottery for sign-ups, showing us once again how engaging these opportunities are for our students! This year she is taking a group of students every day during RTI and leading STEAM enrichment activities such as Dash and Dot. Groups rotate every two weeks.
- Ms. Brennan is planning to investigate an electronic journal that will support enrichment potentially across the grade level.
- Teachers continue to expand their use of Schoology as a learning management system. This provides opportunities for individualized and differentiated instruction.
- Mrs. Castle and Mrs. Wordingham continue and expand upon the use of Spheros and EV3s Grades 4-6, as well as coding opportunities for students K-6.
- We currently have 4 Breakout EDU boxes at the Elementary School and 2 at the Jr./Sr. High School. Mrs. Wordingham continues to facilitate classroom use of these during computer lab times as well as in classrooms. We would love to add to our current inventory!!
- We want to continue our development of "STEAM Carts" that teachers can sign-out. It has been challenging to find the time to work on these, but we still have this as a goal.
- We continue to foster understanding (in students and staff) of the Engineering Design Process in our Technology classes and enrichment opportunities.
- It is important to us to increase makerspace activities for all grade levels. This is currently a challenge with regard to available staffing after school.
- We have begun development of program goals and training around our new virtual reality equipment and possible HyperDocs (student centered lessons that inspire curiosity and creativity).
- We continue to work with teachers in grades 4-6 to offer additional STEAM activities for students not enrolled in chorus (which currently has over 60 students signed up!). This is a once a week opportunity for 45 minutes. Our staff has truly embraced "the Arts" in STEAM, and this is another example of making sure all students have enrichment opportunities. Students are allowed to sign up on a Google doc for what activity interests them. The teachers plan and run the group activities. I have included an example schedule from October.
- We continue to support our amazing Elementary Robotics Program Mrs. Schwartz, Mrs. Radin-Snaith and our parent volunteers go above and beyond to provide this exceptional opportunity for our Elementary students.