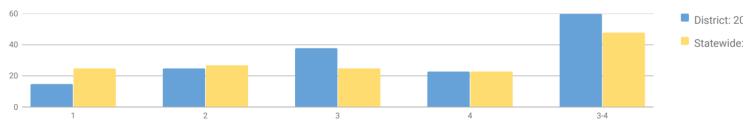

| 20           | 40%        | 4       | 20% | 8       | 40% | 7       | 35% | 1       | 5% |
| MALE                                  | 20           | 10%        | 8       | 40% | 10      | 50% | 2       | 10% | 0       | 0% |
| NON-ENGLISH LANGUAGE LEARNERS         | 40           | 25%        | 12      | 30% | 18      | 45% | 9       | 23% | 1       | 3% |
| ECONOMICALLY DISADVANTAGED            | 19           | 5%         | 8       | 42% | 10      | 53% | 1       | 5%  | 0       | 0% |
| NOT ECONOMICALLY DISADVANTAGED        | 21           | 43%        | 4       | 19% | 8       | 38% | 8       | 38% | 1       | 5% |
| NOT MIGRANT                           | 40           | 25%        | 12      | 30% | 18      | 45% | 9       | 23% | 1       | 3% |

### **GRADE 3 MATHEMATICS**



Percentage Scoring at Levels

| GROUP                                 | TOTAL TESTED | PROFICIENT | LEVEL 1 |     | LEVEL 2 |     | LEVEL 3 |     | LEVEL 4 |     |
|---------------------------------------|--------------|------------|---------|-----|---------|-----|---------|-----|---------|-----|
| ALL STUDENTS                          | 48           | 60%        | 7       | 15% | 12      | 25% | 18      | 38% | 11      | 23% |
| GENERAL EDUCATION                     | 44           | _%         | -       | -   | -       | -   | -       | -   | -       | -   |
| STUDENTS WITH DISABILITIES            | 4            | _%         | -       | -   | _       | _   | -       | -   | -       | -   |
| ASIAN OR NATIVE HAWAIIAN/OTHER PACIFI | 1            | _%         | -       | -   | -       | -