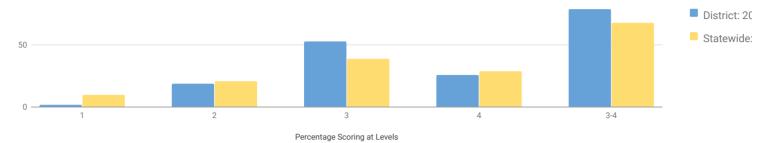

### **School District Budget Notice**

| Overall Budget Proposal                                                                                                         | Budget Adopted<br>for the 2017-18<br>School Year | Budget Proposed<br>for the 2018-19<br>School Year | Contingency<br>Budget for the 2018-<br>2019 School Year * |  |
|---------------------------------------------------------------------------------------------------------------------------------|--------------------------------------------------|---------------------------------------------------|-----------------------------------------------------------|--|
| Total Budgeted Amount, Not Including Separate Propositions                                                                      | \$ 19,919,355                                    | \$20,303,849                                      | \$20,251,658                                              |  |
| Increase/Decrease for the 2018-19 School Year                                                                                   |                                                  | \$384,494                                         | \$332,303                                                 |  |
| Percentage Increase/Decrease in Proposed Budget                                                                                 |                                                  | 1.93 %                                            | 1.67%                                                     |  |
| Change in the Consumer Price Index                                                                                              |                                                  | 2.13%                                             |                                                           |  |
| A. Proposed Levy to Support the Total Budgeted Amount                                                                           | \$10,994,739                                     | \$11,347,578                                      |                                                           |  |
| B. Levy to Support Library Debt, if Applicable                                                                                  | \$0                                              | \$0                                               |                                                           |  |
| C. Levy for Non-Excludable Propositions, if Applicable **                                                                       | \$0                                              | \$0                                               |                                                           |  |
| D. Total Tax Cap Reserve Amount Used to Reduce Current Year Levy                                                                | \$0                                              | \$0                                               |                                                           |  |
| E. Total Proposed School Year Tax Levy (A + B + C - D)                                                                          | \$10,994,739                                     | \$11,347,578                                      | \$10,994,739                                              |  |
| F. Total Permissible Exclusions                                                                                                 | \$819,438                                        | \$876,392                                         |                                                           |  |
| G. School Tax Levy Limit, <u>Excluding</u> Levy for Permissible Exclusions                                                      | \$10,175,301                                     | \$10,473,079                                      |                                                           |  |
| H. Total Proposed School Year Tax Levy, <u>Excluding</u> Levy to Support Library Debt and/or Permissible Exclusions $(E-B-F+D)$ | \$10,175,301                                     | \$10,473,079                                      |                                                           |  |
| Difference: G – H (Negative Value Requires 60.0% Voter Approval –     See Note Below Regarding Separate Propositions) **        | \$0                                              | \$0                                               |                                                           |  |
| Administrative Component                                                                                                        | \$2,071,876                                      | \$2,220,069                                       | \$2,211,569                                               |  |
| Program Component                                                                                                               | \$14,040,904                                     | \$14,319,378                                      | \$14,275,687                                              |  |
| Capital Component                                                                                                               | \$3,806,575                                      | \$3,764,402                                       | \$3,764,402                                               |  |