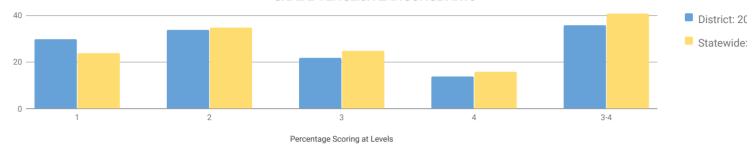

| -    |
| SMALL GROUP TOTAL                     | 47           | 43%        | 12  | 26%     | 15 | 32%     | 17 | 36%     | 3 | 6%   |

| FEMALE                         | 28 | 50% | 4  | 14% | 10 | 36% | 11 | 39% | 3 | 11% |
|--------------------------------|----|-----|----|-----|----|-----|----|-----|---|-----|
| MALE                           | 19 | 32% | 8  | 42% | 5  | 26% | 6  | 32% | 0 | 0%  |
| NON-ENGLISH LANGUAGE LEARNERS  | 47 | 43% | 12 | 26% | 15 | 32% | 17 | 36% | 3 | 6%  |
| ECONOMICALLY DISADVANTAGED     | 21 | 29% | 7  | 33% | 8  | 38% | 6  | 29% | 0 | 0%  |
| NOT ECONOMICALLY DISADVANTAGED | 26 | 54% | 5  | 19% | 7  | 27% | 11 | 42% | 3 | 12% |
| NOT MIGRANT                    | 47 | 43% | 12 | 26% | 15 | 32% | 17 | 36% | 3 | 6%  |

### **GRADE 4 ENGLISH LANGUAGE ARTS**



### **MEAN SCORE: 305**

| GROUP                          | TOTAL TESTED | PROFICIENT | LEV | LEVEL 1 |    | LEVEL 2 |    | LEVEL 3 |   | EL 4 |
|--------------------------------|--------------|------------|-----|---------|----|---------|----|---------|---|------|
| ALLSTUDENTS                    | 50           | 36%        | 15  | 30%     | 17 | 34%     | 11 | 22%     | 7 | 14%  |
| GENERAL EDUCATION              | 42           | 43%        | 9   | 21%     | 15 | 36%     | 11 | 26%     | 7 | 17%  |
| STUDENTS WITH DISABILITIES     | 8            | 0%         | 6   | 75%     | 2  | 25%     | 0  | 0%      | 0 | 0%   |
| WHITE                          | 50           | 36%        | 15  | 30%     | 17 | 34%     | 11 | 22%     | 7 | 14%  |
| FEMALE                         | 23           | 48%