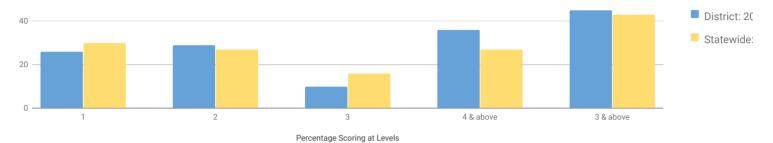

### **School District Budget Notice**

| Overall Budget Proposal                                                                                                         | Budget Adopted<br>for the 2017-18<br>School Year | Budget Proposed<br>for the 2018-19<br>School Year | Contingency<br>Budget for the 2018-<br>2019 School Year * |  |
|---------------------------------------------------------------------------------------------------------------------------------|--------------------------------------------------|---------------------------------------------------|-----------------------------------------------------------|--|
| Total Budgeted Amount, Not Including Separate Propositions                                                                      | \$ 19,919,355                                    | \$20,303,849                                      | \$20,251,658                                              |  |
| Increase/Decrease for the 2018-19 School Year                                                                                   |                                                  | \$384,494                                         | \$332,303                                                 |  |
| Percentage Increase/Decrease in Proposed Budget                                                                                 |                                                  | 1.93 %                                            | 1.67%                                                     |  |
| Change in the Consumer Price Index                                                                                              |                                                  | 2.13%                                             |                                                           |  |
| A. Proposed Levy to Support the Total Budgeted Amount                                                                           | \$10,994,739                                     | \$11,347,578                                      |                                                           |  |
| B. Levy to Support Library Debt, if Applicable                                                                                  | \$0                                              | \$0                                               |                                                           |  |
| C. Levy for Non-Excludable Propositions, if Applicable **                                                                       | \$0                                              | \$0                                               |                                                           |  |
| D. Total Tax Cap Reserve Amount Used to Reduce Current Year Levy                                                                | \$0                                              | \$0                                               |                                                           |  |
| E. Total Proposed School Year Tax Levy (A + B + C - D)                                                                          | \$10,994,739                                     | \$11,347,578                                      | \$10,994,739                                              |  |
| F. Total Permissible Exclusions                                                                                                 | \$819,438                                        | \$876,392                                         |                                                           |  |
| G. School Tax Levy Limit, <u>Excluding</u> Levy for Permissible Exclusions                                                      | \$10,175,301                                     | \$10,473,079                                      |                                                           |  |
| H. Total Proposed School Year Tax Levy, <u>Excluding</u> Levy to Support Library Debt and/or Permissible Exclusions $(E-B-F+D)$ | \$10,175,301                                     | \$10,473,079                                      |                                                           |  |
| Difference: G – H (Negative Value Requires 60.0% Voter Approval –     See Note Below Regarding Separate Propositions) **        | \$0                                              | \$0                                               |                                                           |  |
| Administrative Component                                                                                                        | \$2,071,876                                      | \$2,220,069                                       | \$2,211,569                                               |  |
| Program Component                                                                                                               | \$14,040,904                                     | \$14,319,378                                      | \$14,275,687                                              |  |
| Capital Component                                                                                                               | \$3,806,575                                      | \$3,764,402                                       | \$3,764,402                                               |  |