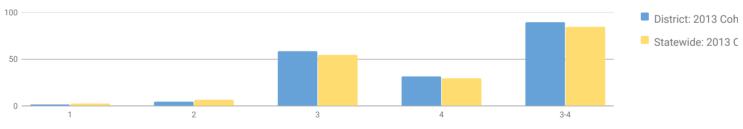

### **Estimated Expenditures**

| A/C/         | EXPEND  | ITURE CO | _  | PROG     | Description                                       | 17/18<br>Budget | 18/19<br>Est. Budget | 17/18 to 18/19<br>Budget<br>\$ Inc (Dec) | 17/18 to 18/19<br>Budget<br>% Inc (Dec) |
|--------------|---------|----------|----|----------|---------------------------------------------------|-----------------|----------------------|------------------------------------------|-----------------------------------------|
| <u> </u>     | TONC    | Т        | T  | T ROG    | BOARD OF EDUCATION                                | Buuget          | Lst. Budget          | φ inc (Dec)                              | /8 IIIC (Dec)                           |
| Α            | 1010    | 400      | 00 |          | Board Contractual                                 | 7,500.00        | 7,500.00             |                                          | 0.00%                                   |
| <u>`</u>     | 1010    | 450      | 00 |          | Board Supplies                                    | 1,500.00        | 1,500.00             | -                                        | 0.00%                                   |
| ١            | 1010    | 490      | 00 |          | Board - BOCES                                     | 2,343.00        | 2,350.00             | 7.00                                     | 0.30%                                   |
|              |         |          |    |          | Total Board of Education                          | 11,343.00       | 11,350.00            | 7.00                                     | 0.06%                                   |
|              |         |          |    |          |                                                   |                 |                      |                                          |                                         |
| 4            | 1040    | 160      | 00 |          | Clerk Non-Instructional Salary                    | 13,605.00       | 13,797.00            | 192.00                                   | 1.41%                                   |
| 4            | 1040    | 400      | 00 |          | Clerk Contractual                                 | 625.00          | 625.00               | -                                        | 0.00%                                   |
| 4            | 1040    | 450      | 00 |          | Clerk Supplies                                    | 700.00          | 700.00               | -                                        | 0.00%                                   |
|              |         |          |    |          | Total District Clerk                              | 14,930.00       | 15,122.00            | 192.00                                   | 1.29%                                   |
|              |         | 1        |    |          |                                                   |                 |                      |                                          |                                         |
| <u>۸</u>     | 1060    | 400      | 00 |          | District Contractual                              | 625.00          | 950.00               | 325.00                                   | 52.00%                                  |
| 4            | 1060    | 450      | 00 |          | District Supplies                                 | -               | 700.00               | 700.00                                   | 0.00%                                   |
|              |         |          |    | <u> </u> | Total District Meeting                            | 625.00          | 1,650.00             | 700.00                                   | 112.00%                                 |
|              |         |          |    |          | TOTAL BOARD OF EDUCATION                          | 26,898.00       | 28,122.00            | 899.00                                   | 3.34%                                   |
|              |         |          |    |          |                                                   |                 |                      |                                          |                                         |
|              |         |          |    |          | CENTRAL ADMINISTRATION                            |                 |                      |                                          |                                         |
| ١            | 1240    | 150      | 00 |          | Chief Administration Salary                       | 142,500.00      | 147,500.00           | 5,000.00                                 | 3.51%                                   |
| 4            | 1240    | 160      | 00 |          | Chief Administration Non-Instructional Salary     | 24,549.00       | 22,825.00            | (1,724.00)                               | -7.02%                                  |
| ١            | 1240    | 200      | 00 |          | Chief Administration Equipment                    | 500.00          | 500.00               | -                                        | 0.00%                                   |
| 4            | 1240    | 400      | 00 |          | Chief Administration Contractual                  | 9,000.00        | 12,800.00            | 3,800.00                                 | 42.22%                                  |
| 4            | 1240    | 450      | 00 |          | Chief Administration Supplies                     | 1,400.00        | 1,700.00             | 300.00                                   | 21.43%                                  |
| _            |         |          |    |          | TOTAL CENTRAL ADMINISTRATION                      | 177,949.00      | 185,325.00           | 7,376.00                                 | 4.15%                                   |
|              |         |          |    |          |                                                   |                 |                      |                                          |                                         |
|              |         |          |    |          | FINANCE                                           |                 |                      |                                          |                                         |
|              |         |          |    |          | BUSINESS ADMINISTRATION                           |                 |                      |                                          |                                         |
| ۸            | 1310    | 150      | 00 |          | Business Administration Instructional Salary      | 90,494.00       | 93,061.00            | 2,567.00                                 | 2.84%                                   |
| <u>`</u>     | 1310    | 160      | 00 |          | Business Administration Non-Instructional Salary  | 65,485.00       | 69,169.00            | 3,684.00                                 | 5.63%                                   |
| <u>`</u>     | 1310    | 161      | 00 |          | Business Administration Non-Instructional-X Hours | 3,408.00        | 3,408.00             | -                                        | 0.00%                                   |
| <u>`</u>     | 1310    | 200      | 00 |          | Business Administration Equipment                 | 2,000.00        | 2,000.00             | _                                        | 0.00%                                   |
| 4            | 1310    | 450      | 00 |          | Business Administration Supplies                  | 7,000.00        | 7,000.00             | -                                        | 0.00%                                   |
| 4            | 1310    | 451      | 00 |          | Business Administration - Postage                 | 4,000.00        | 4,000.00             | -                                        | 0.00%                                   |
| 4            | 1310    | 490      | 00 |          | Business Administration BOCES                     | 175,166.00      | 172,252.00           | (2,914.00)                               | -1.66%                                  |
|              |         |          |    |          | Total Business Administration                     | 384,553.00      | 387,890.00           | 3,337.00                                 | 0.87%                                   |
| ١            | 1320    | 160      | 00 |          | Internal Claims Auditor                           | 3,081.00        | 2,774.00             | (307.00)                                 | -9.96%                                  |
| <del>`</del> | 1320    | 400      | 00 |          | Independent & Internal Auditor                    | 16,850.00       | 17,200.00            | 350.00                                   | 2.08%                                   |
| •            | 1020    | 100      |    |          | Total Auditing                                    | 19,931.00       | 19,974.00            | 43.00                                    | 0.22%                                   |
|              |         |          |    |          |                                                   | 10,001100       | 10,01                |                                          |                                         |
|              |         |          |    |          | TREASURER                                         |                 |                      |                                          |                                         |
| ١.           | 1325    | 160      | 00 |          | Treasurer Non-Instructional Salary                | -               | -                    | -                                        | 0.00%                                   |
| ١            | 1325    | 200      | 00 |          | Treasurer Equipment                               |                 |                      | -                                        | 0.00%                                   |
| 1            | 1325    | 400      | 00 |          | Treasurer Contractual                             |                 |                      | -                                        | 0.00%                                   |
| ١            | 1325    | 450      | 00 |          | Treasurer Supplies                                |                 |                      | -                                        | 0.00%                                   |
| ١            | 1325    | 490      | 00 |          | Treasurer BOCES                                   | -               | -                    | -                                        | 0.00%                                   |
|              |         |          |    |          | Total Treasurer                                   | -               | -                    | -                                        | 0.00%                                   |
|              |         | 1        |    |          | TAX COLLECTOR                                     |                 |                      |                                          |                                         |
| ١            | 1330    | 160      | 00 |          | Tax Collector Non-Instructional                   | 2,575.00        | 2,653.00             | 78.00                                    | 3.03%                                   |
| ١            | 1330    | 400      | 00 |          | Tax Collector Contractual                         | 5,500.00        | 5,500.00             | -                                        | 0.00%                                   |
| ١            | 1330    | 450      | 00 |          | Tax Collector Supplies                            | 500.00          | 500.00               | -                                        | 0.00%                                   |
| ١            | 1330    | 451      | 00 |          | Tax Collector Postage                             | 4,000.00        | 4,000.00             | -                                        | 0.00%                                   |
|              |         |          |    |          | Total Tax Collection                              | 12,575.00       | 12,653.00            | 78.00                                    | 0.62%                                   |
|              |         |          | +  | 1        | PURCHASING                                        |                 |                      |                                          |                                         |
| ۸            | 1345    | 160      | 00 | +        | Purchasing Non-Instructional                      | 29,369.00       | 30,995.00            | 1,626.00                                 | 5.54%                                   |
|              | . 5 . 5 | . 55     |    |          |                                                   | _5,555.00       | 55,555.00            | .,525.00                                 | J.U¬ /(                                 |