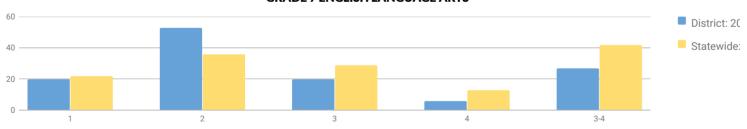

3 | 14% |
| NOT MIGRANT                    | 40 | 35% | 15 | 38% | 11 | 28% | 11 | 28% | 3 | 8%  |





**MEAN SCORE: 307** 

Percentage Scoring at Levels

### **GROUP** TOTAL TESTED PROFICIENT LEVEL 1 LEVEL 2 LEVEL 3 **LEVEL 4** ALL STUDENTS 53% 32 31% 5 16% 17 5 16% 5 16% GENERAL EDUCATION 26 38% 1 4% 15 58% 5 19% 5 19% STUDENTS WITH DISABILITIES 6 0% 4 67% 2 33% 0 0% 0 0% ASIAN OR NATIVE HAWAIIAN/OTHER PACIFI... \_% 1 WHITE 31 \_% SMALL GROUP TOTAL 32 31% 5 16% 17 53% 5 16% 5 16% FEMALE 14 43% 1 7 50% 2 14% 29% MALE 18 22% 4 22% 10 56% 3 17% 1 6% NON-ENGLISH LANGUAGE LEARNERS 32 31% 5 16% 17 53% 5 16% 5 16% **ECONOMICALLY DISADVANTAGED** 20 10 50% 2 15% NOT ECONOMICALLY DISADVANTAGED 7 42% 25% 2 17% 12 0 0% 58% 3

### **GRADE 7 ENGLISH LANGUAGE ARTS**

5

16%

17

53%

5

16%

5

16%



Percentage Scoring at Levels

31%

32

NOT MIGRANT

| GROUP                         | TOTAL TESTED | PROFICIENT | LEV | LEVEL 1 |    | LEVEL 2 |    | LEVEL 3 |   | EL 4 |
|-------------------------------|--------------|------------|-----|---------|----|---------|----|---------|---|------|
| ALL STUDENTS                  | 49           | 27%        | 10  | 20%     | 26 | 53%     | 10 | 20%     | 3 | 6%   |
| GENERAL EDUCATION             | 43           | 30%        | 8   | 19%     | 22 | 51%     | 10 | 23%     | 3 | 7%   |
| STUDENTS WITH DISABILITIES    | 6            | 0%         | 2   | 33%     | 4  | 67%     | 0  | 0%      | 0 | 0%   |
| WHITE                         | 49           | 27%        | 10  | 20%     | 26 | 53%     | 10 | 20%     | 3 | 6%   |
| FEMALE