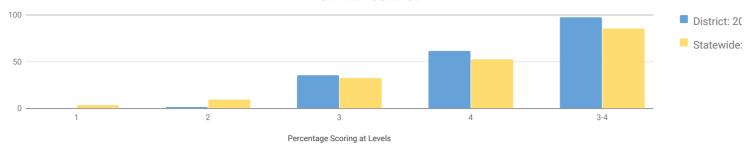

### **School District Budget Notice**

| Overall Budget Proposal                                                                                                         | Budget Adopted<br>for the 2017-18<br>School Year | Budget Proposed<br>for the 2018-19<br>School Year | Contingency<br>Budget for the 2018-<br>2019 School Year * |  |
|---------------------------------------------------------------------------------------------------------------------------------|--------------------------------------------------|---------------------------------------------------|-----------------------------------------------------------|--|
| Total Budgeted Amount, Not Including Separate Propositions                                                                      | \$ 19,919,355                                    | \$20,303,849                                      | \$20,251,658                                              |  |
| Increase/Decrease for the 2018-19 School Year                                                                                   |                                                  | \$384,494                                         | \$332,303                                                 |  |
| Percentage Increase/Decrease in Proposed Budget                                                                                 |                                                  | 1.93 %                                            | 1.67%                                                     |  |
| Change in the Consumer Price Index                                                                                              |                                                  | 2.13%                                             |                                                           |  |
| A. Proposed Levy to Support the Total Budgeted Amount                                                                           | \$10,994,739                                     | \$11,347,578                                      |                                                           |  |
| B. Levy to Support Library Debt, if Applicable                                                                                  | \$0                                              | \$0                                               |                                                           |  |
| C. Levy for Non-Excludable Propositions, if Applicable **                                                                       | \$0                                              | \$0                                               |                                                           |  |
| D. Total Tax Cap Reserve Amount Used to Reduce Current Year Levy                                                                | \$0                                              | \$0                                               |                                                           |  |
| E. Total Proposed School Year Tax Levy (A + B + C - D)                                                                          | \$10,994,739                                     | \$11,347,578                                      | \$10,994,739                                              |  |
| F. Total Permissible Exclusions                                                                                                 | \$819,438                                        | \$876,392                                         |                                                           |  |
| G. School Tax Levy Limit, <u>Excluding</u> Levy for Permissible Exclusions                                                      | \$10,175,301                                     | \$10,473,079                                      |                                                           |  |
| H. Total Proposed School Year Tax Levy, <u>Excluding</u> Levy to Support Library Debt and/or Permissible Exclusions $(E-B-F+D)$ | \$10,175,301                                     | \$10,473,079                                      |                                                           |  |
| Difference: G – H (Negative Value Requires 60.0% Voter Approval –     See Note Below Regarding Separate Propositions) **        | \$0                                              | \$0                                               |                                                           |  |
| Administrative Component                                                                                                        | \$2,071,876                                      | \$2,220,069                                       | \$2,211,569                                               |  |
| Program Component                                                                                                               | \$14,040,904                                     | \$14,319,378                                      | \$14,275,687                                              |  |
| Capital Component                                                                                                               | \$3,806,575                                      | \$3,764,402                                       | \$3,764,402                                               |  |