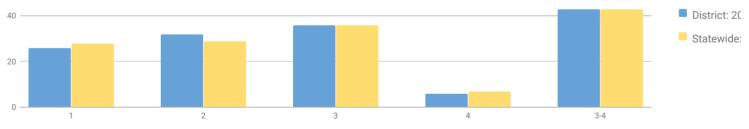

| 0%                   | 5        | 50%                 | 0           | 0%          | 0               | 0%     |  |
| GROUP                      | TO EMPLOYMENT |                      | TO ADULT | SERVICES            | TO OTHER KN | IOWN PLANS  | PLANS UI        | NKNOWN |  |
| ALL STUDENTS               | 15            | 25%                  | 0        | 0%                  | 0           | 0%          | 0               | 0%     |  |
| GENERAL EDUCATION          | 10            | 20%                  | 0        | 0%                  | 0           | 0%          | 0               | 0%     |  |
| STUDENTS WITH DISABILITIES | 5             | 50%                  | 0        | 0%                  | 0           | 0%          | 0               | 0%     |  |

### **GRADE 3 ENGLISH LANGUAGE ARTS**



Percentage Scoring at Levels

| GROUP                                 | TOTAL TESTED | PROFICIENT | LEV | LEVEL 1 |    | LEVEL 2 |    | LEVEL 3 |   | EL 4 |
|---------------------------------------|--------------|------------|-----|---------|----|---------|----|---------|---|------|
| ALL STUDENTS                          | 47           | 43%        | 12  | 26%     | 15 | 32%     | 17 | 36%     | 3 | 6%   |
| GENERAL EDUCATION                     | 43           | _%         | -   | -       | -  | -       | _  | -       | - | -    |
| STUDENTS WITH DISABILITIES            | 4            | _%         | _   | -       | -  | -       | _  | -       | - | -    |
| ASIAN OR NATIVE HAWAIIAN/OTHER PACIFI | 1            | _%         | -   | -       | -  | -       | _  | -       | - | -    |
| BLAC