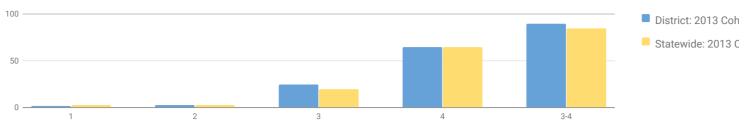

### **Estimated Expenditures**

| A/C/         | EXPEND  | ITURE CO | _  | PROG     | Description                                       | 17/18<br>Budget | 18/19<br>Est. Budget | 17/18 to 18/19<br>Budget<br>\$ Inc (Dec) | 17/18 to 18/19<br>Budget<br>% Inc (Dec) |
|--------------|---------|----------|----|----------|---------------------------------------------------|-----------------|----------------------|------------------------------------------|-----------------------------------------|
| <u> </u>     | TONC    | Т        | T  | T ROG    | BOARD OF EDUCATION                                | Buuget          | Lst. Budget          | φ inc (Dec)                              | /8 IIIC (Dec)                           |
| Α            | 1010    | 400      | 00 |          | Board Contractual                                 | 7,500.00        | 7,500.00             |                                          | 0.00%                                   |
| <u>`</u>     | 1010    | 450      | 00 |          | Board Supplies                                    | 1,500.00        | 1,500.00             | -                                        | 0.00%                                   |
| ١            | 1010    | 490      | 00 |          | Board - BOCES                                     | 2,343.00        | 2,350.00             | 7.00                                     | 0.30%                                   |
|              |         |          |    |          | Total Board of Education                          | 11,343.00       | 11,350.00            | 7.00                                     | 0.06%                                   |
|              |         |          |    |          |                                                   |                 |                      |                                          |                                         |
| 4            | 1040    | 160      | 00 |          | Clerk Non-Instructional Salary                    | 13,605.00       | 13,797.00            | 192.00                                   | 1.41%                                   |
| 4            | 1040    | 400      | 00 |          | Clerk Contractual                                 | 625.00          | 625.00               | -                                        | 0.00%                                   |
| 4            | 1040    | 450      | 00 |          | Clerk Supplies                                    | 700.00          | 700.00               | -                                        | 0.00%                                   |
|              |         |          |    |          | Total District Clerk                              | 14,930.00       | 15,122.00            | 192.00                                   | 1.29%                                   |
|              |         | 1        |    |          |                                                   |                 |                      |                                          |                                         |
| <u>۸</u>     | 1060    | 400      | 00 |          | District Contractual                              | 625.00          | 950.00               | 325.00                                   | 52.00%                                  |
| 4            | 1060    | 450      | 00 |          | District Supplies                                 | -               | 700.00               | 700.00                                   | 0.00%                                   |
|              |         |          |    | <u> </u> | Total District Meeting                            | 625.00          | 1,650.00             | 700.00                                   | 112.00%                                 |
|              |         |          |    |          | TOTAL BOARD OF EDUCATION                          | 26,898.00       | 28,122.00            | 899.00                                   | 3.34%                                   |
|              |         |          |    |          |                                                   |                 |                      |                                          |                                         |
|              |         |          |    |          | CENTRAL ADMINISTRATION                            |                 |                      |                                          |                                         |
| ١            | 1240    | 150      | 00 |          | Chief Administration Salary                       | 142,500.00      | 147,500.00           | 5,000.00                                 | 3.51%                                   |
| 4            | 1240    | 160      | 00 |          | Chief Administration Non-Instructional Salary     | 24,549.00       | 22,825.00            | (1,724.00)                               | -7.02%                                  |
| ١            | 1240    | 200      | 00 |          | Chief Administration Equipment                    | 500.00          | 500.00               | -                                        | 0.00%                                   |
| 4            | 1240    | 400      | 00 |          | Chief Administration Contractual                  | 9,000.00        | 12,800.00            | 3,800.00                                 | 42.22%                                  |
| 4            | 1240    | 450      | 00 |          | Chief Administration Supplies                     | 1,400.00        | 1,700.00             | 300.00                                   | 21.43%                                  |
| _            |         |          |    |          | TOTAL CENTRAL ADMINISTRATION                      | 177,949.00      | 185,325.00           | 7,376.00                                 | 4.15%                                   |
|              |         |          |    |          |                                                   |                 |                      |                                          |                                         |
|              |         |          |    |          | FINANCE                                           |                 |                      |                                          |                                         |
|              |         |          |    |          | BUSINESS ADMINISTRATION                           |                 |                      |                                          |                                         |
| ۸            | 1310    | 150      | 00 |          | Business Administration Instructional Salary      | 90,494.00       | 93,061.00            | 2,567.00                                 | 2.84%                                   |
| <u>`</u>     | 1310    | 160      | 00 |          | Business Administration Non-Instructional Salary  | 65,485.00       | 69,169.00            | 3,684.00                                 | 5.63%                                   |
| <u>`</u>     | 1310    | 161      | 00 |          | Business Administration Non-Instructional-X Hours | 3,408.00        | 3,408.00             | -                                        | 0.00%                                   |
| <u>`</u>     | 1310    | 200      | 00 |          | Business Administration Equipment                 | 2,000.00        | 2,000.00             | _                                        | 0.00%                                   |
| 4            | 1310    | 450      | 00 |          | Business Administration Supplies                  | 7,000.00        | 7,000.00             | -                                        | 0.00%                                   |
| 4            | 1310    | 451      | 00 |          | Business Administration - Postage                 | 4,000.00        | 4,000.00             | -                                        | 0.00%                                   |
| 4            | 1310    | 490      | 00 |          | Business Administration BOCES                     | 175,166.00      | 172,252.00           | (2,914.00)                               | -1.66%                                  |
|              |         |          |    |          | Total Business Administration                     | 384,553.00      | 387,890.00           | 3,337.00                                 | 0.87%                                   |
| ١            | 1320    | 160      | 00 |          | Internal Claims Auditor                           | 3,081.00        | 2,774.00             | (307.00)                                 | -9.96%                                  |
| <del>`</del> | 1320    | 400      | 00 |          | Independent & Internal Auditor                    | 16,850.00       | 17,200.00            | 350.00                                   | 2.08%                                   |
| •            | 1020    | 100      |    |          | Total Auditing                                    | 19,931.00       | 19,974.00            | 43.00                                    | 0.22%                                   |
|              |         |          |    |          |                                                   | 10,001100       | 10,01                |                                          |                                         |
|              |         |          |    |          | TREASURER                                         |                 |                      |                                          |                                         |
| ١.           | 1325    | 160      | 00 |          | Treasurer Non-Instructional Salary                | -               | -                    | -                                        | 0.00%                                   |
| ١            | 1325    | 200      | 00 |          | Treasurer Equipment                               |                 |                      | -                                        | 0.00%                                   |
| 1            | 1325    | 400      | 00 |          | Treasurer Contractual                             |                 |                      | -                                        | 0.00%                                   |
| ١            | 1325    | 450      | 00 |          | Treasurer Supplies                                |                 |                      | -                                        | 0.00%                                   |
| ١            | 1325    | 490      | 00 |          | Treasurer BOCES                                   | -               | -                    | -                                        | 0.00%                                   |
|              |         |          |    |          | Total Treasurer                                   | -               | -                    | -                                        | 0.00%                                   |
|              |         | 1        |    |          | TAX COLLECTOR                                     |                 |                      |                                          |                                         |
| ١            | 1330    | 160      | 00 |          | Tax Collector Non-Instructional                   | 2,575.00        | 2,653.00             | 78.00                                    | 3.03%                                   |
| ١            | 1330    | 400      | 00 |          | Tax Collector Contractual                         | 5,500.00        | 5,500.00             | -                                        | 0.00%                                   |
| ١            | 1330    | 450      | 00 |          | Tax Collector Supplies                            | 500.00          | 500.00               | -                                        | 0.00%                                   |
| ١            | 1330    | 451      | 00 |          | Tax Collector Postage                             | 4,000.00        | 4,000.00             | -                                        | 0.00%                                   |
|              |         |          |    |          | Total Tax Collection                              | 12,575.00       | 12,653.00            | 78.00                                    | 0.62%                                   |
|              |         |          | +  | 1        | PURCHASING                                        |                 |                      |                                          |                                         |
| ۸            | 1345    | 160      | 00 | +        | Purchasing Non-Instructional                      | 29,369.00       | 30,995.00            | 1,626.00                                 | 5.54%                                   |
|              | . 5 . 5 | . 55     |    |          |                                                   | _5,555.00       | 55,555.00            | .,525.00                                 | J.U¬ /(                                 |