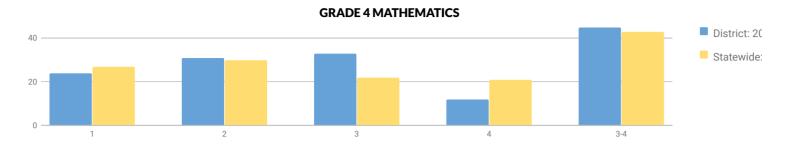

| 25% | 18      | 38% | 11      | 23% |
| FEMALE                                | 29           | 59%        | 3       | 10% | 9       | 31% | 10      | 34% | 7       | 24% |
| MALE                                  | 19           | 63%        | 4       | 21% | 3       | 16% | 8       | 42% | 4       | 21% |
| NON-ENGLISH LANGUAGE LEARNERS         | 48           | 60%        | 7       | 15% | 12      | 25% | 18      | 38% | 11      | 23% |

| ECONOMICALLY DISADVANTAGED     | 22 | 45% | 4 | 18% | 8  | 36% | 9  | 41% | 1  | 5%  |
|--------------------------------|----|-----|---|-----|----|-----|----|-----|----|-----|
| NOT ECONOMICALLY DISADVANTAGED | 26 | 73% | 3 | 12% | 4  | 15% | 9  | 35% | 10 | 38% |
| NOT MIGRANT                    | 48 | 60% | 7 | 15% | 12 | 25% | 18 | 38% | 11 | 23% |



**MEAN SCORE: 303** 

Percentage Scoring at Levels

| GROUP                          | TOTAL TESTED | PROFICIENT | LEVEL 1 |     | LEVEL 2 |     | LEVEL 3 |     | LEVEL 4 |     |
|--------------------------------|--------------|------------|---------|-----|---------|-----|---------|-----|---------|-----|
| ALL STUDENTS                   | 49           | 45%        | 12      | 24% | 15      | 31% | 16      | 33% | 6       | 12% |
| GENERAL EDUCATION              | 41           | 54%        | 6       | 15% | 13      | 32% | 16      | 39% | 6       | 15% |
| STUDENTS WITH DISABILITIES     | 8            | 0%         | 6       | 75% | 2       | 25% | 0       | 0%  | 0       | 0%  |
| WHITE                          | 49           | 45%        | 12      | 24% | 15      | 31% | 16      | 33% |