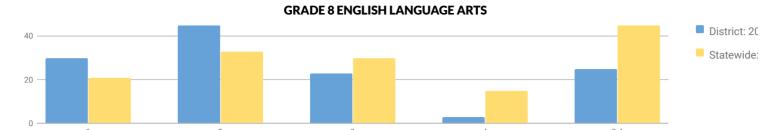

| 26 | 53%     | 10 | 20%     | 3 | 6%   |
| FEMALE                        | 29           | 28%        | 7   | 24%     | 14 | 48%     | 6  | 21%     | 2 | 7%   |
| MALE                          | 20           | 25%        | 3   | 15%     | 12 | 60%     | 4  | 20%     | 1 | 5%   |
| NON-ENGLISH LANGUAGE LEARNERS | 49           | 27%        | 10  | 20%     | 26 | 53%     | 10 | 20%     | 3 | 6%   |
| ECONOMICALLY DISADVANTAGED    | 21           | 5%         | 5   | 24%     | 15 | 71%     | 1  | 5%      | 0 | 0%   |

| NOT ECONOMICALLY DISADVANTAGED | 28 | 43% | 5  | 18% | 11 | 39% | 9  | 32% | 3 | 11% |  |
|--------------------------------|----|-----|----|-----|----|-----|----|-----|---|-----|--|
| NOT MIGRANT                    | 49 | 27% | 10 | 20% | 26 | 53% | 10 | 20% | 3 | 6%  |  |



Percentage Scoring at Levels

**MEAN SCORE: 296** 

| GROUP                                 | TOTAL TESTED | PROFICIENT | LEVEL 1 |     | LEVEL 2 |     | LEVEL 3 |     | LEVEL 4 |    |
|---------------------------------------|--------------|------------|---------|-----|---------|-----|---------|-----|---------|----|
| ALL STUDENTS                          | 40           | 25%        | 12      | 30% | 18      | 45% | 9       | 23% | 1       | 3% |
| GENERAL EDUCATION                     | 29           | 31%        | 7       | 24% | 13      | 45% | 8       | 28% | 1       | 3% |
| STUDENTS WITH DISABILITIES            | 11           | 9%         | 5       | 45% | 5       | 45% | 1       | 9%  | 0       | 0% |
| ASIAN OR NATIVE HAWAIIAN/OTHER PACIFI | 1            | _%         | _       | -