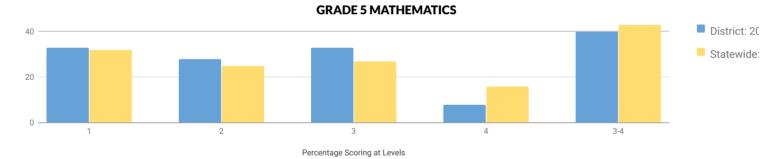

1% | 16      | 33% | 6       | 12% |
| FEMALE                         | 22           | 45%        | 7       | 32% | 5       | 23% | 7       | 32% | 3       | 14% |
| MALE                           | 27           | 44%        | 5       | 19% | 10      | 37% | 9       | 33% | 3       | 11% |
| NON-ENGLISH LANGUAGE LEARNERS  | 49           | 45%        | 12      | 24% | 15      | 31% | 16      | 33% | 6       | 12% |
| ECONOMICALLY DISADVANTAGED     | 21           | 19%        | 11      | 52% | 6       | 29% | 4       | 19% | 0       | 0%  |
| NOT ECONOMICALLY DISADVANTAGED | 28           | 64%        | 1       | 4%  | 9       | 32% | 12      | 43% | 6       | 21% |
| NOT MIGRANT                    | 49           | 45%        | 12      | 24% | 15      | 31% | 16      | 33% | 6       | 12% |



| GROUP                          | TOTAL TESTED | PROFICIENT | LEVEL 1 |      | LEVEL 2 |     | LEVEL 3 |     | LEVEL 4 |     |
|--------------------------------|--------------|------------|---------|------|---------|-----|---------|-----|---------|-----|
| ALL STUDENTS                   | 40           | 40%        | 13      | 33%  | 11      | 28% | 13      | 33% | 3       | 8%  |
| GENERAL EDUCATION              | 32           | 50%        | 5       | 16%  | 11      | 34% | 13      | 41% | 3       | 9%  |
| STUDENTS WITH DISABILITIES     | 8            | 0%         | 8       | 100% | 0       | 0%  | 0       | 0%  | 0       | 0%  |
| BLACK OR AFRICAN AMERICAN      | 1            | _%         | -       | -    | _       | -   | _       | _   | -       | -   |
| WHITE