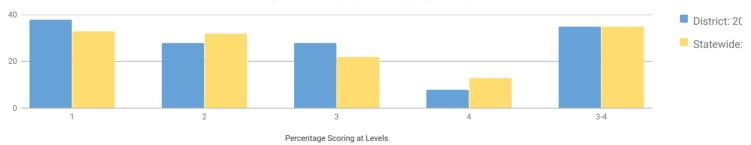

| 17 | 34%     | 11 | 22%     | 7 | 14%  |
| FEMALE                         | 23           | 48%        | 6   | 26%     | 6  | 26%     | 5  | 22%     | 6 | 26%  |
| MALE                           | 27           | 26%        | 9   | 33%     | 11 | 41%     | 6  | 22%     | 1 | 4%   |
| NON-ENGLISH LANGUAGE LEARNERS  | 50           | 36%        | 15  | 30%     | 17 | 34%     | 11 | 22%     | 7 | 14%  |
| ECONOMICALLY DISADVANTAGED     | 22           | 18%        | 13  | 59%     | 5  | 23%     | 4  | 18%     | 0 | 0%   |
| NOT ECONOMICALLY DISADVANTAGED | 28           | 50%        | 2   | 7%      | 12 | 43%     | 7  | 25%     | 7 | 25%  |
| NOT MIGRANT                    | 50           | 36%        | 15  | 30%     | 17 | 34%     | 11 | 22%     | 7 | 14%  |

### GRADE 5 ENGLISH LANGUAGE ARTS



| GROUP                      | TOTAL TESTED PROFICIENT LEVEL 1 |     | EL 1 | LEVEL 2 |    | LEVEL 3 |    | LEVEL 4 |   |     |
|----------------------------|---------------------------------|-----|------|---------|----|---------|----|---------|---|-----|
| ALL STUDENTS               | 40                              | 35% | 15   | 38%     | 11 | 28%     | 11 | 28%     | 3 | 8%  |
| GENERAL EDUCATION          | 32                              | 44% | 8    | 25%     | 10 | 31%     | 11 | 34%     | 3 | 9%  |
| STUDENTS WITH DISABILITIES | 8                               | 0%  | 7    | 88%     | 1  | 13%     | 0  | 0%      | 0 | 0%  |
| BLACK OR AFRICAN AMERICAN  | 1                               | _%  | -    | _       | -  | _       | -  | -       | - | -   |
| WHITE                      |