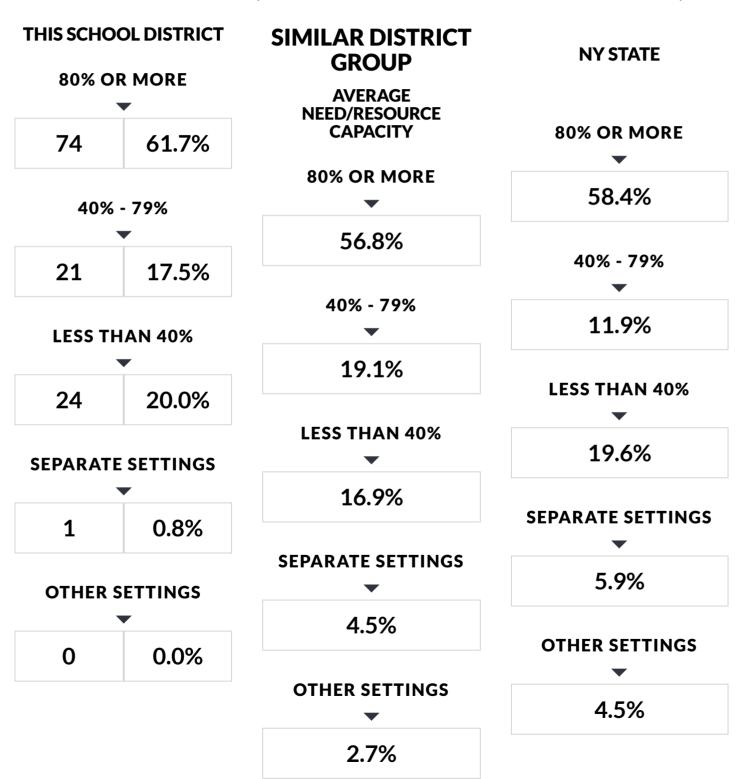

### **School District Budget Notice**

| Overall Budget Proposal                                                                                                         | Budget Adopted<br>for the 2017-18<br>School Year | Budget Proposed<br>for the 2018-19<br>School Year | Contingency<br>Budget for the 2018-<br>2019 School Year * |  |
|---------------------------------------------------------------------------------------------------------------------------------|--------------------------------------------------|---------------------------------------------------|-----------------------------------------------------------|--|
| Total Budgeted Amount, Not Including Separate Propositions                                                                      | \$ 19,919,355                                    | \$20,303,849                                      | \$20,251,658                                              |  |
| Increase/Decrease for the 2018-19 School Year                                                                                   |                                                  | \$384,494                                         | \$332,303                                                 |  |
| Percentage Increase/Decrease in Proposed Budget                                                                                 |                                                  | 1.93 %                                            | 1.67%                                                     |  |
| Change in the Consumer Price Index                                                                                              |                                                  | 2.13%                                             |                                                           |  |
| A. Proposed Levy to Support the Total Budgeted Amount                                                                           | \$10,994,739                                     | \$11,347,578                                      |                                                           |  |
| B. Levy to Support Library Debt, if Applicable                                                                                  | \$0                                              | \$0                                               |                                                           |  |
| C. Levy for Non-Excludable Propositions, if Applicable **                                                                       | \$0                                              | \$0                                               |                                                           |  |
| D. Total Tax Cap Reserve Amount Used to Reduce Current Year Levy                                                                | \$0                                              | \$0                                               |                                                           |  |
| E. Total Proposed School Year Tax Levy (A + B + C - D)                                                                          | \$10,994,739                                     | \$11,347,578                                      | \$10,994,739                                              |  |
| F. Total Permissible Exclusions                                                                                                 | \$819,438                                        | \$876,392                                         |                                                           |  |
| G. School Tax Levy Limit, <u>Excluding</u> Levy for Permissible Exclusions                                                      | \$10,175,301                                     | \$10,473,079                                      |                                                           |  |
| H. Total Proposed School Year Tax Levy, <u>Excluding</u> Levy to Support Library Debt and/or Permissible Exclusions $(E-B-F+D)$ | \$10,175,301                                     | \$10,473,079                                      |                                                           |  |
| Difference: G – H (Negative Value Requires 60.0% Voter Approval –     See Note Below Regarding Separate Propositions) **        | \$0                                              | \$0                                               |                                                           |  |
| Administrative Component                                                                                                        | \$2,071,876                                      | \$2,220,069                                       | \$2,211,569                                               |  |
| Program Component                                                                                                               | \$14,040,904                                     | \$14,319,378                                      | \$14,275,687                                              |  |
| Capital Component                                                                                                               | \$3,806,575                                      | \$3,764,402                                       | \$3,764,402                                               |  |