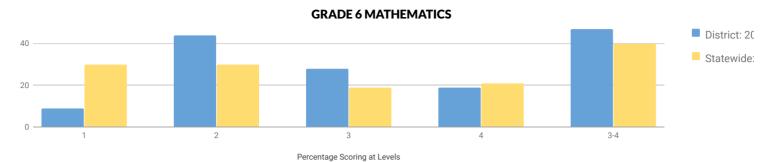

| _   | _       | -   |
| SMALL GROUP TOTAL              | 40           | 40%        | 13      | 33%  | 11      | 28% | 13      | 33% | 3       | 8%  |
| FEMALE                         | 18           | 39%        | 6       | 33%  | 5       | 28% | 6       | 33% | 1       | 6%  |
| MALE                           | 22           | 41%        | 7       | 32%  | 6       | 27% | 7       | 32% | 2       | 9%  |
| NON-ENGLISH LANGUAGE LEARNERS  | 40           | 40%        | 13      | 33%  | 11      | 28% | 13      | 33% | 3       | 8%  |
| ECONOMICALLY DISADVANTAGED     | 19           | 32%        | 10      | 53%  | 3       | 16% | 5       | 26% | 1       | 5%  |
| NOT ECONOMICALLY DISADVANTAGED | 21           | 48%        | 3       | 14%  | 8       | 38% | 8       | 38% | 2       | 10% |





### **MEAN SCORE: 313**

| GROUP                                 | TOTAL TESTED | PROFICIENT | LEVEL 1 |     | LEVEL 2 |     | LEVEL 3 |     | LEVEL 4 |     |
|---------------------------------------|--------------|------------|---------|-----|---------|-----|---------|-----|---------|-----|
| ALL STUDENTS                          | 32           | 47%        | 3       | 9%  | 14      | 44% | 9       | 28% | 6       | 19% |
| GENERAL EDUCATION                     | 24           | 54%        | 1       | 4%  | 10      | 42% | 8       | 33% | 5       | 21% |
| STUDENTS WITH DISABILITIES            | 8            | 25%        | 2       | 25% | 4       | 50% | 1       | 13% | 1       | 13% |
| ASIAN OR NATIVE HAWAIIAN/OTHER PACIFI | 1            | _%         | -       | -   | _       | -   | -