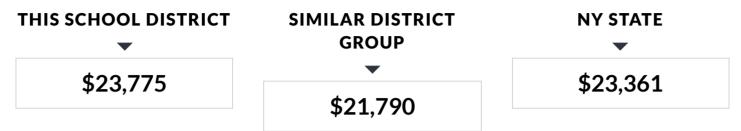

### **School District Budget Notice**

| Overall Budget Proposal                                                                                                         | Budget Adopted<br>for the 2017-18<br>School Year | Budget Proposed<br>for the 2018-19<br>School Year | Contingency<br>Budget for the 2018-<br>2019 School Year * |  |
|---------------------------------------------------------------------------------------------------------------------------------|--------------------------------------------------|---------------------------------------------------|-----------------------------------------------------------|--|
| Total Budgeted Amount, Not Including Separate Propositions                                                                      | \$ 19,919,355                                    | \$20,303,849                                      | \$20,251,658                                              |  |
| Increase/Decrease for the 2018-19 School Year                                                                                   |                                                  | \$384,494                                         | \$332,303                                                 |  |
| Percentage Increase/Decrease in Proposed Budget                                                                                 |                                                  | 1.93 %                                            | 1.67%                                                     |  |
| Change in the Consumer Price Index                                                                                              |                                                  | 2.13%                                             |                                                           |  |
| A. Proposed Levy to Support the Total Budgeted Amount                                                                           | \$10,994,739                                     | \$11,347,578                                      |                                                           |  |
| B. Levy to Support Library Debt, if Applicable                                                                                  | \$0                                              | \$0                                               |                                                           |  |
| C. Levy for Non-Excludable Propositions, if Applicable **                                                                       | \$0                                              | \$0                                               |                                                           |  |
| D. Total Tax Cap Reserve Amount Used to Reduce Current Year Levy                                                                | \$0                                              | \$0                                               |                                                           |  |
| E. Total Proposed School Year Tax Levy (A + B + C - D)                                                                          | \$10,994,739                                     | \$11,347,578                                      | \$10,994,739                                              |  |
| F. Total Permissible Exclusions                                                                                                 | \$819,438                                        | \$876,392                                         |                                                           |  |
| G. School Tax Levy Limit, <u>Excluding</u> Levy for Permissible Exclusions                                                      | \$10,175,301                                     | \$10,473,079                                      |                                                           |  |
| H. Total Proposed School Year Tax Levy, <u>Excluding</u> Levy to Support Library Debt and/or Permissible Exclusions $(E-B-F+D)$ | \$10,175,301                                     | \$10,473,079                                      |                                                           |  |
| Difference: G – H (Negative Value Requires 60.0% Voter Approval –     See Note Below Regarding Separate Propositions) **        | \$0                                              | \$0                                               |                                                           |  |
| Administrative Component                                                                                                        | \$2,071,876                                      | \$2,220,069                                       | \$2,211,569                                               |  |
| Program Component                                                                                                               | \$14,040,904                                     | \$14,319,378                                      | \$14,275,687                                              |  |
| Capital Component                                                                                                               | \$3,806,575                                      | \$3,764,402                                       | \$3,764,402                                               |  |