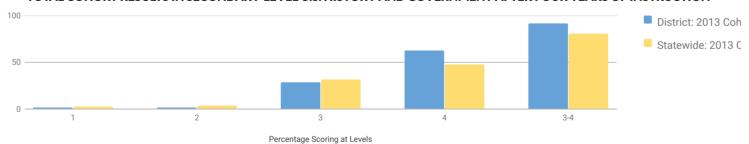

### **Estimated Expenditures**

| A/C/         | EXPEND  | ITURE CO | _  | PROG     | Description                                       | 17/18<br>Budget | 18/19<br>Est. Budget | 17/18 to 18/19<br>Budget<br>\$ Inc (Dec) | 17/18 to 18/19<br>Budget<br>% Inc (Dec) |
|--------------|---------|----------|----|----------|---------------------------------------------------|-----------------|----------------------|------------------------------------------|-----------------------------------------|
| <u> </u>     | TONC    | Т        | T  | T ROG    | BOARD OF EDUCATION                                | Buuget          | Lst. Budget          | φ inc (Dec)                              | /8 IIIC (Dec)                           |
| Α            | 1010    | 400      | 00 |          | Board Contractual                                 | 7,500.00        | 7,500.00             |                                          | 0.00%                                   |
| <u>`</u>     | 1010    | 450      | 00 |          | Board Supplies                                    | 1,500.00        | 1,500.00             | -                                        | 0.00%                                   |
| ١            | 1010    | 490      | 00 |          | Board - BOCES                                     | 2,343.00        | 2,350.00             | 7.00                                     | 0.30%                                   |
|              |         |          |    |          | Total Board of Education                          | 11,343.00       | 11,350.00            | 7.00                                     | 0.06%                                   |
|              |         |          |    |          |                                                   |                 |                      |                                          |                                         |
| 4            | 1040    | 160      | 00 |          | Clerk Non-Instructional Salary                    | 13,605.00       | 13,797.00            | 192.00                                   | 1.41%                                   |
| 4            | 1040    | 400      | 00 |          | Clerk Contractual                                 | 625.00          | 625.00               | -                                        | 0.00%                                   |
| 4            | 1040    | 450      | 00 |          | Clerk Supplies                                    | 700.00          | 700.00               | -                                        | 0.00%                                   |
|              |         |          |    |          | Total District Clerk                              | 14,930.00       | 15,122.00            | 192.00                                   | 1.29%                                   |
|              |         | 1        |    |          |                                                   |                 |                      |                                          |                                         |
| <u>۸</u>     | 1060    | 400      | 00 |          | District Contractual                              | 625.00          | 950.00               | 325.00                                   | 52.00%                                  |
| 4            | 1060    | 450      | 00 |          | District Supplies                                 | -               | 700.00               | 700.00                                   | 0.00%                                   |
|              |         |          |    | <u> </u> | Total District Meeting                            | 625.00          | 1,650.00             | 700.00                                   | 112.00%                                 |
|              |         |          |    |          | TOTAL BOARD OF EDUCATION                          | 26,898.00       | 28,122.00            | 899.00                                   | 3.34%                                   |
|              |         |          |    |          |                                                   |                 |                      |                                          |                                         |
|              |         |          |    |          | CENTRAL ADMINISTRATION                            |                 |                      |                                          |                                         |
| ١            | 1240    | 150      | 00 |          | Chief Administration Salary                       | 142,500.00      | 147,500.00           | 5,000.00                                 | 3.51%                                   |
| 4            | 1240    | 160      | 00 |          | Chief Administration Non-Instructional Salary     | 24,549.00       | 22,825.00            | (1,724.00)                               | -7.02%                                  |
| ١            | 1240    | 200      | 00 |          | Chief Administration Equipment                    | 500.00          | 500.00               | -                                        | 0.00%                                   |
| 4            | 1240    | 400      | 00 |          | Chief Administration Contractual                  | 9,000.00        | 12,800.00            | 3,800.00                                 | 42.22%                                  |
| 4            | 1240    | 450      | 00 |          | Chief Administration Supplies                     | 1,400.00        | 1,700.00             | 300.00                                   | 21.43%                                  |
| _            |         |          |    |          | TOTAL CENTRAL ADMINISTRATION                      | 177,949.00      | 185,325.00           | 7,376.00                                 | 4.15%                                   |
|              |         |          |    |          |                                                   |                 |                      |                                          |                                         |
|              |         |          |    |          | FINANCE                                           |                 |                      |                                          |                                         |
|              |         |          |    |          | BUSINESS ADMINISTRATION                           |                 |                      |                                          |                                         |
| ۸            | 1310    | 150      | 00 |          | Business Administration Instructional Salary      | 90,494.00       | 93,061.00            | 2,567.00                                 | 2.84%                                   |
| <u>`</u>     | 1310    | 160      | 00 |          | Business Administration Non-Instructional Salary  | 65,485.00       | 69,169.00            | 3,684.00                                 | 5.63%                                   |
| <u>`</u>     | 1310    | 161      | 00 |          | Business Administration Non-Instructional-X Hours | 3,408.00        | 3,408.00             | -                                        | 0.00%                                   |
| <u>`</u>     | 1310    | 200      | 00 |          | Business Administration Equipment                 | 2,000.00        | 2,000.00             | _                                        | 0.00%                                   |
| 4            | 1310    | 450      | 00 |          | Business Administration Supplies                  | 7,000.00        | 7,000.00             | -                                        | 0.00%                                   |
| 4            | 1310    | 451      | 00 |          | Business Administration - Postage                 | 4,000.00        | 4,000.00             | -                                        | 0.00%                                   |
| 4            | 1310    | 490      | 00 |          | Business Administration BOCES                     | 175,166.00      | 172,252.00           | (2,914.00)                               | -1.66%                                  |
|              |         |          |    |          | Total Business Administration                     | 384,553.00      | 387,890.00           | 3,337.00                                 | 0.87%                                   |
| ١            | 1320    | 160      | 00 |          | Internal Claims Auditor                           | 3,081.00        | 2,774.00             | (307.00)                                 | -9.96%                                  |
| <del>`</del> | 1320    | 400      | 00 |          | Independent & Internal Auditor                    | 16,850.00       | 17,200.00            | 350.00                                   | 2.08%                                   |
| •            | 1020    | 100      |    |          | Total Auditing                                    | 19,931.00       | 19,974.00            | 43.00                                    | 0.22%                                   |
|              |         |          |    |          |                                                   | 10,001100       | 10,01                |                                          |                                         |
|              |         |          |    |          | TREASURER                                         |                 |                      |                                          |                                         |
| ١.           | 1325    | 160      | 00 |          | Treasurer Non-Instructional Salary                | -               | -                    | -                                        | 0.00%                                   |
| ١            | 1325    | 200      | 00 |          | Treasurer Equipment                               |                 |                      | -                                        | 0.00%                                   |
| 1            | 1325    | 400      | 00 |          | Treasurer Contractual                             |                 |                      | -                                        | 0.00%                                   |
| ١            | 1325    | 450      | 00 |          | Treasurer Supplies                                |                 |                      | -                                        | 0.00%                                   |
| ١            | 1325    | 490      | 00 |          | Treasurer BOCES                                   | -               | -                    | -                                        | 0.00%                                   |
|              |         |          |    |          | Total Treasurer                                   | -               | -                    | -                                        | 0.00%                                   |
|              |         | 1        |    |          | TAX COLLECTOR                                     |                 |                      |                                          |                                         |
| ١            | 1330    | 160      | 00 |          | Tax Collector Non-Instructional                   | 2,575.00        | 2,653.00             | 78.00                                    | 3.03%                                   |
| ١            | 1330    | 400      | 00 |          | Tax Collector Contractual                         | 5,500.00        | 5,500.00             | -                                        | 0.00%                                   |
| ١            | 1330    | 450      | 00 |          | Tax Collector Supplies                            | 500.00          | 500.00               | -                                        | 0.00%                                   |
| ١            | 1330    | 451      | 00 |          | Tax Collector Postage                             | 4,000.00        | 4,000.00             | -                                        | 0.00%                                   |
|              |         |          |    |          | Total Tax Collection                              | 12,575.00       | 12,653.00            | 78.00                                    | 0.62%                                   |
|              |         |          | +  | 1        | PURCHASING                                        |                 |                      |                                          |                                         |
| ۸            | 1345    | 160      | 00 | +        | Purchasing Non-Instructional                      | 29,369.00       | 30,995.00            | 1,626.00                                 | 5.54%                                   |
|              | . 5 . 5 | . 55     |    |          |                                                   | _5,555.00       | 55,555.00            | .,525.00                                 | J.U¬ /(                                 |