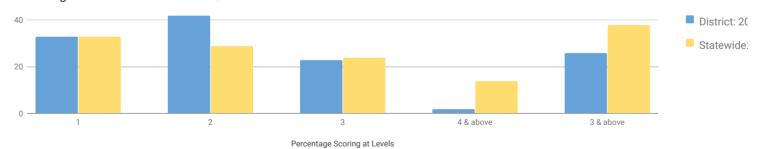

### **School District Budget Notice**

| Overall Budget Proposal                                                                                                         | Budget Adopted<br>for the 2017-18<br>School Year | Budget Proposed<br>for the 2018-19<br>School Year | Contingency<br>Budget for the 2018-<br>2019 School Year * |  |
|---------------------------------------------------------------------------------------------------------------------------------|--------------------------------------------------|---------------------------------------------------|-----------------------------------------------------------|--|
| Total Budgeted Amount, Not Including Separate Propositions                                                                      | \$ 19,919,355                                    | \$20,303,849                                      | \$20,251,658                                              |  |
| Increase/Decrease for the 2018-19 School Year                                                                                   |                                                  | \$384,494                                         | \$332,303                                                 |  |
| Percentage Increase/Decrease in Proposed Budget                                                                                 |                                                  | 1.93 %                                            | 1.67%                                                     |  |
| Change in the Consumer Price Index                                                                                              |                                                  | 2.13%                                             |                                                           |  |
| A. Proposed Levy to Support the Total Budgeted Amount                                                                           | \$10,994,739                                     | \$11,347,578                                      |                                                           |  |
| B. Levy to Support Library Debt, if Applicable                                                                                  | \$0                                              | \$0                                               |                                                           |  |
| C. Levy for Non-Excludable Propositions, if Applicable **                                                                       | \$0                                              | \$0                                               |                                                           |  |
| D. Total Tax Cap Reserve Amount Used to Reduce Current Year Levy                                                                | \$0                                              | \$0                                               |                                                           |  |
| E. Total Proposed School Year Tax Levy (A + B + C - D)                                                                          | \$10,994,739                                     | \$11,347,578                                      | \$10,994,739                                              |  |
| F. Total Permissible Exclusions                                                                                                 | \$819,438                                        | \$876,392                                         |                                                           |  |
| G. School Tax Levy Limit, <u>Excluding</u> Levy for Permissible Exclusions                                                      | \$10,175,301                                     | \$10,473,079                                      |                                                           |  |
| H. Total Proposed School Year Tax Levy, <u>Excluding</u> Levy to Support Library Debt and/or Permissible Exclusions $(E-B-F+D)$ | \$10,175,301                                     | \$10,473,079                                      |                                                           |  |
| Difference: G – H (Negative Value Requires 60.0% Voter Approval –     See Note Below Regarding Separate Propositions) **        | \$0                                              | \$0                                               |                                                           |  |
| Administrative Component                                                                                                        | \$2,071,876                                      | \$2,220,069                                       | \$2,211,569                                               |  |
| Program Component                                                                                                               | \$14,040,904                                     | \$14,319,378                                      | \$14,275,687                                              |  |
| Capital Component                                                                                                               | \$3,806,575                                      | \$3,764,402                                       | \$3,764,402                                               |  |