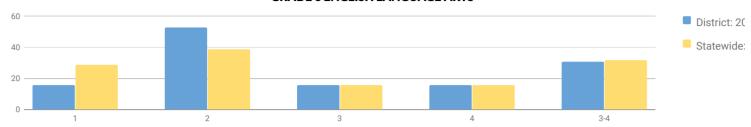

| 35% | 15   | 38%     | 11 | 28%     | 11 | 28%     | 3 | 8%  |
| FEMALE                     | 18                              | 44% | 5    | 28%     | 5  | 28%     | 6  | 33%     | 2 | 11% |
| MALE                       | 22                              | 27% | 10   | 45%     | 6  | 27%     | 5  | 23%     | 1 | 5%  |

| NON-ENGLISH LANGUAGE LEARNERS  | 40 | 35% | 15 | 38% | 11 | 28% | 11 | 28% | 3 | 8%  |
|--------------------------------|----|-----|----|-----|----|-----|----|-----|---|-----|
| ECONOMICALLY DISADVANTAGED     | 19 | 21% | 10 | 53% | 5  | 26% | 4  | 21% | 0 | 0%  |
| NOT ECONOMICALLY DISADVANTAGED | 21 | 48% | 5  | 24% | 6  | 29% | 7  | 33% | 3 | 14% |
| NOT MIGRANT                    | 40 | 35% | 15 | 38% | 11 | 28% | 11 | 28% | 3 | 8%  |





**MEAN SCORE: 307** 

Percentage Scoring at Levels

### **GROUP** TOTAL TESTED PROFICIENT LEVEL 1 LEVEL 2 LEVEL 3 **LEVEL 4** ALL STUDENTS 53% 32 31% 5 16% 17 5 16% 5 16% GENERAL EDUCATION 26 38% 1 4% 15 58% 5 19% 5 19% STUDENTS WITH DISABILITIES 6 0% 4 67% 2 33% 0 0% 0 0% ASIAN OR NATIVE HAWAIIAN/OTHER PACIFI... \_% 1 WHITE 31 \_% SMALL GROUP TOTAL 32 31% 5 16% 17 53% 5 16% 5 16% FEMALE 14 43% 1 7 50% 2 14% 29% MALE 18 22% 4 22% 10 56% 3 17% 1 6% NON-ENGLISH LANGUAGE LEARNERS 32 31% 5 16% 17 53% 5 16% 5 16% **ECONOMICALLY DISADVANTAGED** 20 10 50% 2 15% NOT ECONOMICALLY DISADVANTAGED 7 42% 25% 2 17% 12 0 0% 58% 3

### **GRADE 7 ENGLISH LANGUAGE ARTS**

5

16%

17

53%

5

16%

5

16%



Percentage Scoring at Levels

31%

32

NOT MIGRANT

| GROUP                         | TOTAL TESTED |