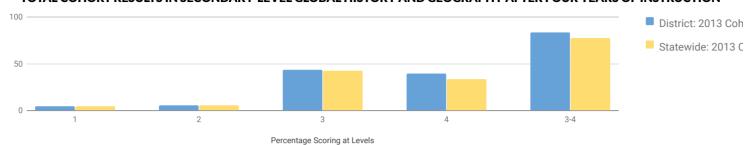

### **Estimated Expenditures**

| A/C/         | EXPEND  | ITURE CO | _  | PROG     | Description                                       | 17/18<br>Budget | 18/19<br>Est. Budget | 17/18 to 18/19<br>Budget<br>\$ Inc (Dec) | 17/18 to 18/19<br>Budget<br>% Inc (Dec) |
|--------------|---------|----------|----|----------|---------------------------------------------------|-----------------|----------------------|------------------------------------------|-----------------------------------------|
| <u> </u>     | TONC    | Т        | T  | T ROG    | BOARD OF EDUCATION                                | Buuget          | Lst. Budget          | φ inc (Dec)                              | /8 IIIC (Dec)                           |
| Α            | 1010    | 400      | 00 |          | Board Contractual                                 | 7,500.00        | 7,500.00             |                                          | 0.00%                                   |
| <u>`</u>     | 1010    | 450      | 00 |          | Board Supplies                                    | 1,500.00        | 1,500.00             | -                                        | 0.00%                                   |
| ١            | 1010    | 490      | 00 |          | Board - BOCES                                     | 2,343.00        | 2,350.00             | 7.00                                     | 0.30%                                   |
|              |         |          |    |          | Total Board of Education                          | 11,343.00       | 11,350.00            | 7.00                                     | 0.06%                                   |
|              |         |          |    |          |                                                   |                 |                      |                                          |                                         |
| 4            | 1040    | 160      | 00 |          | Clerk Non-Instructional Salary                    | 13,605.00       | 13,797.00            | 192.00                                   | 1.41%                                   |
| 4            | 1040    | 400      | 00 |          | Clerk Contractual                                 | 625.00          | 625.00               | -                                        | 0.00%                                   |
| 4            | 1040    | 450      | 00 |          | Clerk Supplies                                    | 700.00          | 700.00               | -                                        | 0.00%                                   |
|              |         |          |    |          | Total District Clerk                              | 14,930.00       | 15,122.00            | 192.00                                   | 1.29%                                   |
|              |         | 1        |    |          |                                                   |                 |                      |                                          |                                         |
| <u>۸</u>     | 1060    | 400      | 00 |          | District Contractual                              | 625.00          | 950.00               | 325.00                                   | 52.00%                                  |
| 4            | 1060    | 450      | 00 |          | District Supplies                                 | -               | 700.00               | 700.00                                   | 0.00%                                   |
|              |         |          |    | <u> </u> | Total District Meeting                            | 625.00          | 1,650.00             | 700.00                                   | 112.00%                                 |
|              |         |          |    |          | TOTAL BOARD OF EDUCATION                          | 26,898.00       | 28,122.00            | 899.00                                   | 3.34%                                   |
|              |         |          |    |          |                                                   |                 |                      |                                          |                                         |
|              |         |          |    |          | CENTRAL ADMINISTRATION                            |                 |                      |                                          |                                         |
| ١            | 1240    | 150      | 00 |          | Chief Administration Salary                       | 142,500.00      | 147,500.00           | 5,000.00                                 | 3.51%                                   |
| 4            | 1240    | 160      | 00 |          | Chief Administration Non-Instructional Salary     | 24,549.00       | 22,825.00            | (1,724.00)                               | -7.02%                                  |
| ١            | 1240    | 200      | 00 |          | Chief Administration Equipment                    | 500.00          | 500.00               | -                                        | 0.00%                                   |
| 4            | 1240    | 400      | 00 |          | Chief Administration Contractual                  | 9,000.00        | 12,800.00            | 3,800.00                                 | 42.22%                                  |
| 4            | 1240    | 450      | 00 |          | Chief Administration Supplies                     | 1,400.00        | 1,700.00             | 300.00                                   | 21.43%                                  |
| _            |         |          |    |          | TOTAL CENTRAL ADMINISTRATION                      | 177,949.00      | 185,325.00           | 7,376.00                                 | 4.15%                                   |
|              |         |          |    |          |                                                   |                 |                      |                                          |                                         |
|              |         |          |    |          | FINANCE                                           |                 |                      |                                          |                                         |
|              |         |          |    |          | BUSINESS ADMINISTRATION                           |                 |                      |                                          |                                         |
| ۸            | 1310    | 150      | 00 |          | Business Administration Instructional Salary      | 90,494.00       | 93,061.00            | 2,567.00                                 | 2.84%                                   |
| <u>`</u>     | 1310    | 160      | 00 |          | Business Administration Non-Instructional Salary  | 65,485.00       | 69,169.00            | 3,684.00                                 | 5.63%                                   |
| <u>`</u>     | 1310    | 161      | 00 |          | Business Administration Non-Instructional-X Hours | 3,408.00        | 3,408.00             | -                                        | 0.00%                                   |
| <u>`</u>     | 1310    | 200      | 00 |          | Business Administration Equipment                 | 2,000.00        | 2,000.00             | _                                        | 0.00%                                   |
| 4            | 1310    | 450      | 00 |          | Business Administration Supplies                  | 7,000.00        | 7,000.00             | -                                        | 0.00%                                   |
| 4            | 1310    | 451      | 00 |          | Business Administration - Postage                 | 4,000.00        | 4,000.00             | -                                        | 0.00%                                   |
| 4            | 1310    | 490      | 00 |          | Business Administration BOCES                     | 175,166.00      | 172,252.00           | (2,914.00)                               | -1.66%                                  |
|              |         |          |    |          | Total Business Administration                     | 384,553.00      | 387,890.00           | 3,337.00                                 | 0.87%                                   |
| ١            | 1320    | 160      | 00 |          | Internal Claims Auditor                           | 3,081.00        | 2,774.00             | (307.00)                                 | -9.96%                                  |
| <del>`</del> | 1320    | 400      | 00 |          | Independent & Internal Auditor                    | 16,850.00       | 17,200.00            | 350.00                                   | 2.08%                                   |
| •            | 1020    | 100      |    |          | Total Auditing                                    | 19,931.00       | 19,974.00            | 43.00                                    | 0.22%                                   |
|              |         |          |    |          |                                                   | 10,001100       | 10,01                |                                          |                                         |
|              |         |          |    |          | TREASURER                                         |                 |                      |                                          |                                         |
| ١.           | 1325    | 160      | 00 |          | Treasurer Non-Instructional Salary                | -               | -                    | -                                        | 0.00%                                   |
| ١            | 1325    | 200      | 00 |          | Treasurer Equipment                               |                 |                      | -                                        | 0.00%                                   |
| 1            | 1325    | 400      | 00 |          | Treasurer Contractual                             |                 |                      | -                                        | 0.00%                                   |
| ١            | 1325    | 450      | 00 |          | Treasurer Supplies                                |                 |                      | -                                        | 0.00%                                   |
| ١            | 1325    | 490      | 00 |          | Treasurer BOCES                                   | -               | -                    | -                                        | 0.00%                                   |
|              |         |          |    |          | Total Treasurer                                   | -               | -                    | -                                        | 0.00%                                   |
|              |         | 1        |    |          | TAX COLLECTOR                                     |                 |                      |                                          |                                         |
| ١            | 1330    | 160      | 00 |          | Tax Collector Non-Instructional                   | 2,575.00        | 2,653.00             | 78.00                                    | 3.03%                                   |
| ١            | 1330    | 400      | 00 |          | Tax Collector Contractual                         | 5,500.00        | 5,500.00             | -                                        | 0.00%                                   |
| ١            | 1330    | 450      | 00 |          | Tax Collector Supplies                            | 500.00          | 500.00               | -                                        | 0.00%                                   |
| ١            | 1330    | 451      | 00 |          | Tax Collector Postage                             | 4,000.00        | 4,000.00             | -                                        | 0.00%                                   |
|              |         |          |    |          | Total Tax Collection                              | 12,575.00       | 12,653.00            | 78.00                                    | 0.62%                                   |
|              |         |          | +  | 1        | PURCHASING                                        |                 |                      |                                          |                                         |
| ۸            | 1345    | 160      | 00 | +        | Purchasing Non-Instructional                      | 29,369.00       | 30,995.00            | 1,626.00                                 | 5.54%                                   |
|              | . 5 . 5 | . 55     |    |          |                                                   | _5,555.00       | 55,555.00            | .,525.00                                 | J.U¬ /(                                 |