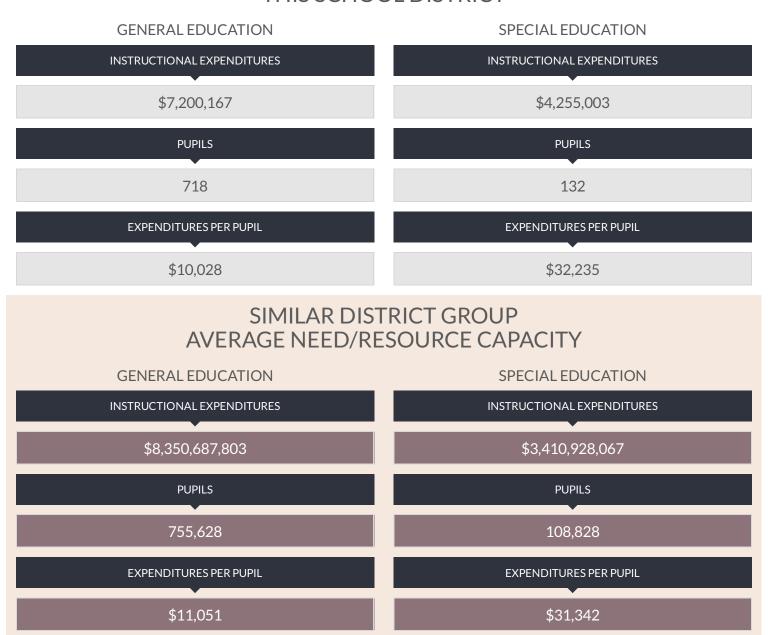

| <u> </u> | AND INTERFUND TRANSFERS                                   | 19,735,890.00 | 19,919,355.00 | 183,465.00               | 0.93%           |

### FISCAL ACCOUNTABILITY SUMMARY (2015 - 16)

### INFORMATION ABOUT EXPENDITURE RATIOS (2014 - 15)

(Data are lagged a year.)

Commissioner's Regulations require that certain expenditure ratios for general-education and special-education students be reported and compared with ratios for similar districts and all public schools. The required ratios for this district are reported below.

The numbers used to compute the statistics on this page were collected on the State Aid Form A, the State Aid Form F, the School District Annual Financial Report (ST-3), and from the Student Information Repository System (SIRS).

### THIS SCHOOL DISTRICT



### **ALL SCHOOL DISTRICTS**

### **GENERAL EDUCATION**

### SPECIAL EDUCATION



Instructional Expenditures for General Education are K-12 expenditures for classroom instruction (excluding Special Education) plus a proration of building level administrative and instructional support expenditures. These expenditures include amounts for instruction of students with disabilities in a general-education setting. District expenditures, such as transportation, debt service and district-wide administration are not included.

The pupil count for General Education is K-12 average daily membership plus K-12 pupils for whom the district pays tuition to another school district. This number represents all pupils, including those classified as having disabilities and those not classified, excluding on