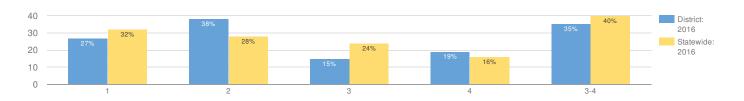

### **Naples Central School District Budget Notice**

| Overall Budget Proposal                                                                                                         | Budget Adopted<br>for the 2016-17<br>School Year | Budget Proposed<br>for the 2017-18<br>School Year | Contingency<br>Budget 2017-18<br>School Year * |
|---------------------------------------------------------------------------------------------------------------------------------|--------------------------------------------------|---------------------------------------------------|------------------------------------------------|
| Total Budgeted Amount, Not Including Separate Propositions                                                                      | \$ 19,735,890                                    | \$19,919,355                                      | \$19,859,805                                   |
| Increase/Decrease for the 2017-18 School Year                                                                                   |                                                  | \$183,465                                         | \$123,915                                      |
| Percentage Increase/Decrease in Proposed Budget                                                                                 |                                                  | 0.93 %                                            | 0.63%                                          |
| Change in the Consumer Price Index                                                                                              |                                                  | 1.26%                                             |                                                |
| A. Proposed Levy to Support the Total Budgeted Amount                                                                           | \$10,786,474                                     | \$10,994,739                                      |                                                |
| B. Levy to Support Library Debt, if Applicable                                                                                  | \$0                                              | \$0                                               |                                                |
| C. Levy for Non-Excludable Propositions, if Applicable **                                                                       | \$0                                              | \$0                                               |                                                |
| D. Total Tax Cap Reserve Amount Used to Reduce Current Year Levy                                                                | \$0                                              | \$0                                               |                                                |
| E. Total Proposed School Year Tax Levy (A + B + C - D)                                                                          | \$10,786,474                                     | \$10,994,739                                      | \$10,786,474                                   |
| F. Total Permissible Exclusions                                                                                                 | \$812,360                                        | \$819,438                                         |                                                |
| G. School Tax Levy Limit, Excluding Levy for Permissible Exclusions                                                             | \$9,974,114                                      | \$10,175,301                                      |                                                |
| H. Total Proposed School Year Tax Levy, <u>Excluding</u> Levy to Support Library Debt and/or Permissible Exclusions $(E-B-F+D)$ | \$9,974,114                                      | \$10,175,301                                      |                                                |
| Difference: G – H (Negative Value Requires 60.0% Voter Approval –     See Note Below Regarding Separate Propositions) **        | \$0                                              | \$0                                               |                                                |
| Administrative Component                                                                                                        | \$1,873,096                                      | \$2,071,876                                       | \$2,063,376                                    |
| Program Component                                                                                                               | \$14,078,362                                     | \$14,040,904                                      | \$13,989,854                                   |
| Capital Component                                                                                                               | \$3,784,432                                      | \$3,806,575                                       | \$3,806,575                                    |