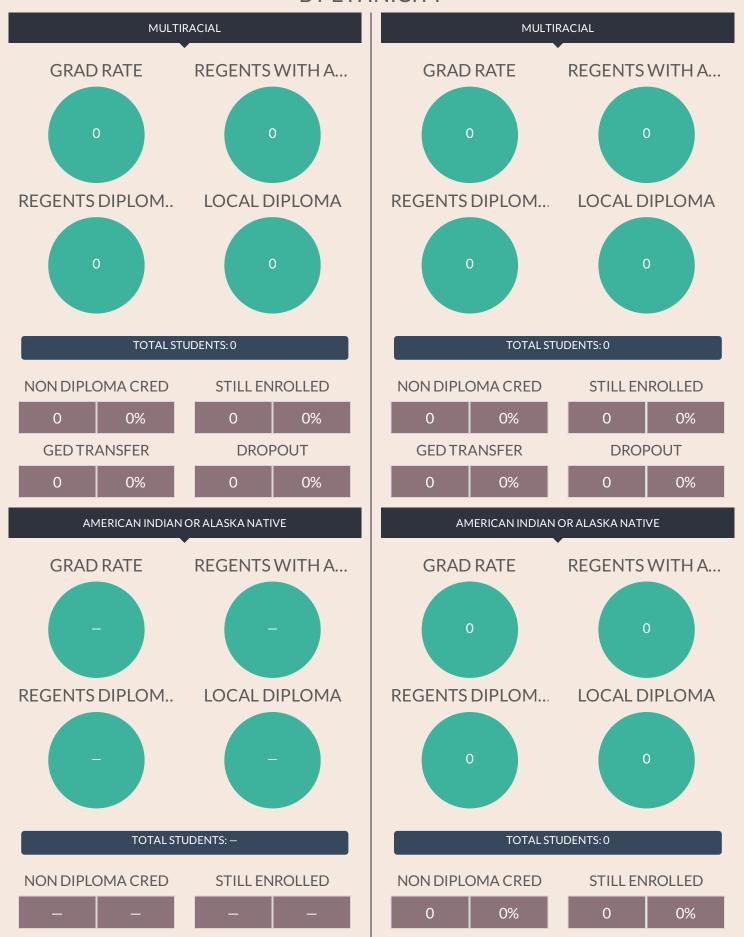

he "Filter this data" function, below

Data is reported by educational institutions to the State Education Department throughout the school year and available for verification by districts until the close of the state data warehouse in August. District superintendents certify data is accurate in September. For the most updated information, please contact the school district.

Complete information on the types of diploma credentials, which can be earned and the criteria for each, see: Diploma Requirements.



### **BY GENDER**



| GED TRANSFER |    | DROPOUT |    |  | GED TRANSFER |   |    | DROPOUT |    |  |
|--------------|----|---------|----|--|--------------|---|----|---------|----|--|
| 0            | 0% | 2       | 6% |  |              | 0 | 0% | 1       | 3% |  |

### BY ETHNICITY



 GED TRANSFER
 DROPOUT
 GED TRANSFER
 DROPOUT

 0
 0%
 0
 0%





### **OTHER GROUPS**



| GED TRANSFER |    | DROPOUT |     |  | GED TRANSFER |   |    | DROPOUT |     |  |
|--------------|----|---------|-----|--|--------------|---|----|---------|-----|--|
| 0            | 0% | 2       | 29% |  |              | 0 | 0% | 1       | 13% |  |







© COPYRIGHT NEW YORK STATE EDUCATION DEPARTMENT, ALL RIGHTS RESERVED

THIS DOCUMENT WAS CREATED ON: APRIL 24, 2017, 2:01 PM EST

### NAPLES CSD ENROLLMENT (2015 - 16)

K-12 ENROLLMENT 690

### **ENROLLMENT BY GENDER**

MALE FEMALE 371 54% 319 46%

### **ENROLLMENT BY ETHNICITY**

| GROUP                                           | TOTAL | PERCENT |  |  |  |
|-------------------------------------------------|-------|---------|--|--|--|
| AMERICAN