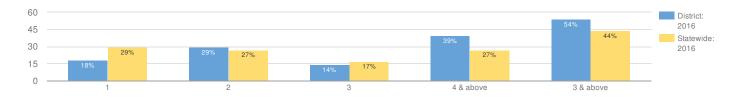

### **Naples Central School District Budget Notice**

| Overall Budget Proposal                                                                                                         | Budget Adopted<br>for the 2016-17<br>School Year | Budget Proposed<br>for the 2017-18<br>School Year | Contingency<br>Budget 2017-18<br>School Year * |
|---------------------------------------------------------------------------------------------------------------------------------|--------------------------------------------------|---------------------------------------------------|------------------------------------------------|
| Total Budgeted Amount, Not Including Separate Propositions                                                                      | \$ 19,735,890                                    | \$19,919,355                                      | \$19,859,805                                   |
| Increase/Decrease for the 2017-18 School Year                                                                                   |                                                  | \$183,465                                         | \$123,915                                      |
| Percentage Increase/Decrease in Proposed Budget                                                                                 |                                                  | 0.93 %                                            | 0.63%                                          |
| Change in the Consumer Price Index                                                                                              |                                                  | 1.26%                                             |                                                |
| A. Proposed Levy to Support the Total Budgeted Amount                                                                           | \$10,786,474                                     | \$10,994,739                                      |                                                |
| B. Levy to Support Library Debt, if Applicable                                                                                  | \$0                                              | \$0                                               |                                                |
| C. Levy for Non-Excludable Propositions, if Applicable **                                                                       | \$0                                              | \$0                                               |                                                |
| D. Total Tax Cap Reserve Amount Used to Reduce Current Year Levy                                                                | \$0                                              | \$0                                               |                                                |
| E. Total Proposed School Year Tax Levy (A + B + C - D)                                                                          | \$10,786,474                                     | \$10,994,739                                      | \$10,786,474                                   |
| F. Total Permissible Exclusions                                                                                                 | \$812,360                                        | \$819,438                                         |                                                |
| G. School Tax Levy Limit, Excluding Levy for Permissible Exclusions                                                             | \$9,974,114                                      | \$10,175,301                                      |                                                |
| H. Total Proposed School Year Tax Levy, <u>Excluding</u> Levy to Support Library Debt and/or Permissible Exclusions $(E-B-F+D)$ | \$9,974,114                                      | \$10,175,301                                      |                                                |
| Difference: G – H (Negative Value Requires 60.0% Voter Approval –     See Note Below Regarding Separate Propositions) **        | \$0                                              | \$0                                               |                                                |
| Administrative Component                                                                                                        | \$1,873,096                                      | \$2,071,876                                       | \$2,063,376                                    |
| Program Component                                                                                                               | \$14,078,362                                     | \$14,040,904                                      | \$13,989,854                                   |
| Capital Component                                                                                                               | \$3,784,432                                      | \$3,806,575                                       | \$3,806,575                                    |