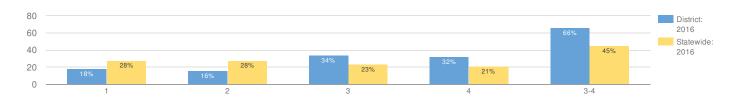

| 23           | 65%        | 2   | 9%      | 6  | 26%  | 6       | 26% | 9       | 39% |
| NON-ENGLISH LANGUAGE LEARNERS  | 43           | 63%        | 4   | 9%      | 12 | 28%  | 12      | 28% | 15      | 35% |
| ECONOMICALLY DISADVANTAGED     | 16           | 50%        | 3   | 19%     | 5  | 31%  | 3       | 19% | 5       | 31% |
| NOT ECONOMICALLY DISADVANTAGED | 27           | 70%        | 1   | 4%      | 7  | 26%  | 9       | 33% | 10      | 37% |
| NOTMIGRANT                     | 43           | 63%        | 4   | 9%      | 12 | 28%  | 12      | 28% | 15      | 35% |

# **GRADE 4 MATHEMATICS**

Due to changes in the 2015-16 grades 3-8 ELA and math exams, the proficiency rates from exams prior to 2015-16 are not directly comparable to the 2015-16 proficiency rates.



| GROUP                          | TOTAL TESTED | PROFICIENT | LEV | EL 1 | LEVEL 2 |     | LEVEL 3 |     | LEVEL 4 |     |
|--------------------------------|--------------|------------|-----|------|---------|-----|---------|-----|---------|-----|
| ALLSTUDENTS                    | 38           | 66%        | 7   | 18%  | 6       | 16% | 13      | 34% | 12      | 32% |
| GENERALEDUCATION               | 31           | 81%        | 1   | 3%   | 5       | 16% | 13      | 42% | 12      | 39% |
| STUDENTS WITH DISABILITIES     | 7            | 0%         | 6   | 86%  | 1       | 14% | 0       | 0%  | 0       | 0%  |
| BLACK OR AFRICAN AMERICAN      | 1            | _%         | -   | _    | _       | _   | _       | -   | -       | _   |
| WHITE                          | 37           | _%