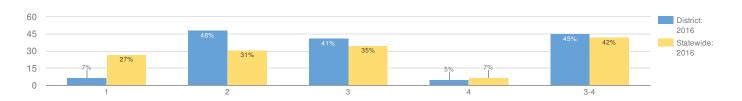

ENTERE |   | OL EQUIVALENCY PREPARATION<br>RAM | TOTAL NONCOMPLETERS |    |
|----------------------------|--------|--------------------|---|-----------------------------------|---------------------|----|
| ALL STUDENTS               | 5      | 2%                 | 1 | 0%                                | 6                   | 3% |
| GENERAL EDUCATION          | -      | -                  | - | -                                 | -                   | -  |
| STUDENTS WITH DISABILITIES | -      | -                  | - | -                                 | -                   | -  |

# **GRADE 3 ENGLISH LANGUAGE ARTS**

Due to changes in the 2015-16 grades 3-8 ELA and math exams, the proficiency rates from exams prior to 2015-16 are not directly comparable to the 2015-16 proficiency rates.



| GROUP                          | TOTAL TESTED | PROFICIENT | LEV | LEVEL 1 |    | LEVEL 2 |    | LEVEL 3 |   | 'EL 4 |
|--------------------------------|--------------|------------|-----|---------|----|---------|----|---------|---|-------|
| ALLSTUDENTS                    | 44           | 45%        | 3   | 7%      | 21 | 48%     | 18 | 41%     | 2 | 5%    |
| GENERALEDUCATION               | 40           | _%         | _   | _       | _  | -       | _  | -       | _ | _     |
| STUDENTS WITH DISABILITIES     | 4            | _%         | -   | -       | -  | -       | -  | -       | _ | -     |
| WHITE                          | 44           | 45%        | 3   | 7%      | 21 | 48%     | 18 | 41%     | 2 | 5%    |
| FEMALE                         | 20           | 50%        | 1   | 5%