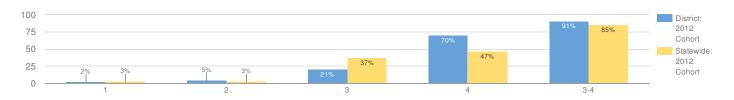

### **Naples Central School District Budget Notice**

| Overall Budget Proposal                                                                                                         | Budget Adopted<br>for the 2016-17<br>School Year | Budget Proposed<br>for the 2017-18<br>School Year | Contingency<br>Budget 2017-18<br>School Year * |
|---------------------------------------------------------------------------------------------------------------------------------|--------------------------------------------------|---------------------------------------------------|------------------------------------------------|
| Total Budgeted Amount, Not Including Separate Propositions                                                                      | \$ 19,735,890                                    | \$19,919,355                                      | \$19,859,805                                   |
| Increase/Decrease for the 2017-18 School Year                                                                                   |                                                  | \$183,465                                         | \$123,915                                      |
| Percentage Increase/Decrease in Proposed Budget                                                                                 |                                                  | 0.93 %                                            | 0.63%                                          |
| Change in the Consumer Price Index                                                                                              |                                                  | 1.26%                                             |                                                |
| A. Proposed Levy to Support the Total Budgeted Amount                                                                           | \$10,786,474                                     | \$10,994,739                                      |                                                |
| B. Levy to Support Library Debt, if Applicable                                                                                  | \$0                                              | \$0                                               |                                                |
| C. Levy for Non-Excludable Propositions, if Applicable **                                                                       | \$0                                              | \$0                                               |                                                |
| D. Total Tax Cap Reserve Amount Used to Reduce Current Year Levy                                                                | \$0                                              | \$0                                               |                                                |
| E. Total Proposed School Year Tax Levy (A + B + C - D)                                                                          | \$10,786,474                                     | \$10,994,739                                      | \$10,786,474                                   |
| F. Total Permissible Exclusions                                                                                                 | \$812,360                                        | \$819,438                                         |                                                |
| G. School Tax Levy Limit, Excluding Levy for Permissible Exclusions                                                             | \$9,974,114                                      | \$10,175,301                                      |                                                |
| H. Total Proposed School Year Tax Levy, <u>Excluding</u> Levy to Support Library Debt and/or Permissible Exclusions $(E-B-F+D)$ | \$9,974,114                                      | \$10,175,301                                      |                                                |
| Difference: G – H (Negative Value Requires 60.0% Voter Approval –     See Note Below Regarding Separate Propositions) **        | \$0                                              | \$0                                               |                                                |
| Administrative Component                                                                                                        | \$1,873,096                                      | \$2,071,876                                       | \$2,063,376                                    |
| Program Component                                                                                                               | \$14,078,362                                     | \$14,040,904                                      | \$13,989,854                                   |
| Capital Component                                                                                                               | \$3,784,432                                      | \$3,806,575                                       | \$3,806,575                                    |