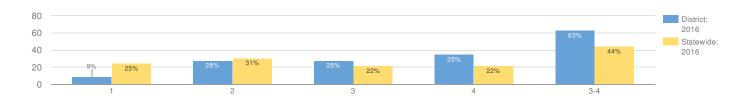

7%         | 6   | 43%     | 7  | 50%  | 1       | 7%  | 0       | 0%  |
| NON-ENGLISH LANGUAGE LEARNERS          | 27           | 33%        | 8   | 30%     | 10 | 37%  | 5       | 19% | 4       | 15% |
| ECONOMICALLY DISADVANTAGED             | 12           | 25%        | 7   | 58%     | 2  | 17%  | 2       | 17% | 1       | 8%  |
| NOT ECONOMICALLY DISADVANTAGED         | 15           | 40%        | 1   | 7%      | 8  | 53%  | 3       | 20% | 3       | 20% |
| NOT MIGRANT                            | 27           | 33%        | 8   | 30%     | 10 | 37%  | 5       | 19% | 4       | 15% |

# **GRADE 3 MATHEMATICS**

Due to changes in the 2015-16 grades 3-8 ELA and math exams, the proficiency rates from exams prior to 2015-16 are not directly comparable to the 2015-16 proficiency rates.



| GROUP                          | TOTAL TESTED | PROFICIENT | LEV | LEVEL 1 |    | EL 2 | LEVEL 3 |     | LEVEL 4 |     |
|--------------------------------|--------------|------------|-----|---------|----|------|---------|-----|---------|-----|
| ALLSTUDENTS                    | 43           | 63%        | 4   | 9%      | 12 | 28%  | 12      | 28% | 15      | 35% |
| GENERALEDUCATION               | 39           | _%         | -   | _       | _  | -    | _       | -   | _       | _   |
| STUDENTS WITH DISABILITIES     | 4            | _%         | -   | -       | -  | -    | _       | -   | _       | -   |
| WHITE                          | 43           | 63%        | 4   | 9%      | 12 | 28%  | 12      | 28% | 15      | 35% |
| FEMALE                         | 20           | 60%