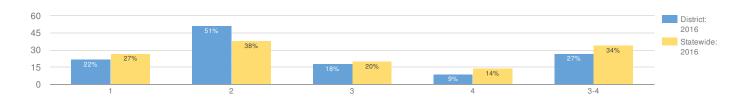

| 16           | 19%        | 5   | 31%     | 8  | 50%  | 3       | 19% | 0       | 0%  |
| NON-ENGLISH LANGUAGE LEARNERS  | 32           | 31%        | 8   | 25%     | 14 | 44%  | 8       | 25% | 2       | 6%  |
| ECONOMICALLY DISADVANTAGED     | 15           | 33%        | 5   | 33%     | 5  | 33%  | 3       | 20% | 2       | 13% |
| NOT ECONOMICALLY DISADVANTAGED | 17           | 29%        | 3   | 18%     | 9  | 53%  | 5       | 29% | 0       | 0%  |
| NOT MIGRANT                    | 32           | 31%        | 8   | 25%     | 14 | 44%  | 8       | 25% | 2       | 6%  |

# **GRADE 6 ENGLISH LANGUAGE ARTS**

Due to changes in the 2015-16 grades 3-8 ELA and math exams, the proficiency rates from exams prior to 2015-16 are not directly comparable to the 2015-16 proficiency rates.



| GROUP                          | TOTAL TESTED | PROFICIENT | LEV | LEVEL 1 |    | LEVEL 2 |    | LEVEL 3 |   | 'EL 4 |
|--------------------------------|--------------|------------|-----|---------|----|---------|----|---------|---|-------|
| ALLSTUDENTS                    | 55           | 27%        | 12  | 22%     | 28 | 51%     | 10 | 18%     | 5 | 9%    |
| GENERALEDUCATION               | 45           | 31%        | 8   | 18%     | 23 | 51%     | 9  | 20%     | 5 | 11%   |
| STUDENTS WITH DISABILITIES     | 10           | 10%        | 4   | 40%     | 5  | 50%     | 1  | 10%     | 0 | 0%    |
| WHITE                          | 55           | 27%        | 12  | 22%     | 28 | 51%     | 10 | 18%     | 5 | 9%    |
| FEMALE                         | 32           | 28%        | 8   | 25%