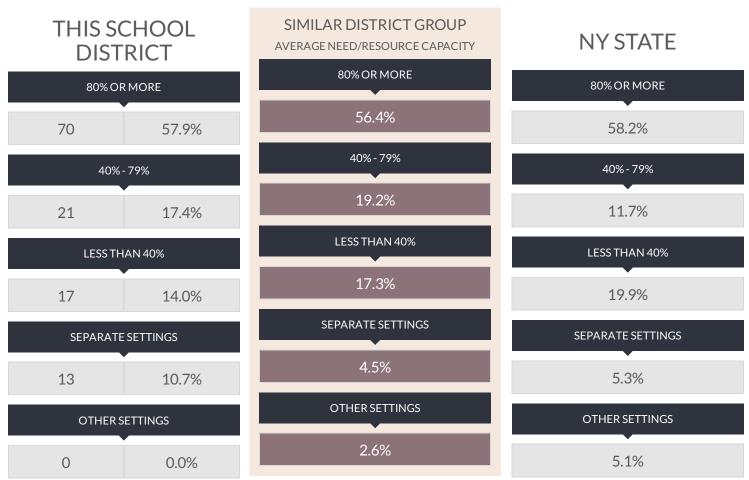

es for transportation, debt service, community service and district-wide administration that are not included in the Instructional Expenditure values for General Education and Special Education. As such, the sum of General Education and Special Education Instructional Expenditures does not equal the Total Expenditures.

### INFORMATION ABOUT STUDENTS WITH DISABILITIES (2015 - 16)

Commissioner's Regulations require reporting students with disabilities by the percent of time they are in general education classrooms and the classification rate of students with disabilities. These data are to be compared with percentages for similar districts and all public schools. The required percentages for this district are reported below.

# STUDENT PLACEMENT (PERCENT OF TIME INSIDE REGULAR CLASSROOM)



The source data for the statistics in this table were reported through the Student Information Repository System (SIRS) and verified in Verification Report 5. The counts are numbers of students reported in the least restrictive environment categories for school-age programs (ages 6-21) on BEDS Day, which is the first Wednesday of the reporting year. The percentages represent the amount of time students with disabilities are in general-education classrooms, regardless of the amount and cost of special-education services they receive. Rounding of percentage values may cause them to sum to a number slightly different from 100%.

### SCHOOL-AGE STUDENTS WITH DISABILITIES CLASSIFICATION RATE



This rate is a ratio of the count of school-age students with disabilities (ages 4-21) to the total