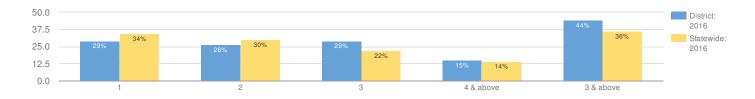

### **Naples Central School District Budget Notice**

| Overall Budget Proposal                                                                                                         | Budget Adopted<br>for the 2016-17<br>School Year | Budget Proposed<br>for the 2017-18<br>School Year | Contingency<br>Budget 2017-18<br>School Year * |
|---------------------------------------------------------------------------------------------------------------------------------|--------------------------------------------------|---------------------------------------------------|------------------------------------------------|
| Total Budgeted Amount, Not Including Separate Propositions                                                                      | \$ 19,735,890                                    | \$19,919,355                                      | \$19,859,805                                   |
| Increase/Decrease for the 2017-18 School Year                                                                                   |                                                  | \$183,465                                         | \$123,915                                      |
| Percentage Increase/Decrease in Proposed Budget                                                                                 |                                                  | 0.93 %                                            | 0.63%                                          |
| Change in the Consumer Price Index                                                                                              |                                                  | 1.26%                                             |                                                |
| A. Proposed Levy to Support the Total Budgeted Amount                                                                           | \$10,786,474                                     | \$10,994,739                                      |                                                |
| B. Levy to Support Library Debt, if Applicable                                                                                  | \$0                                              | \$0                                               |                                                |
| C. Levy for Non-Excludable Propositions, if Applicable **                                                                       | \$0                                              | \$0                                               |                                                |
| D. Total Tax Cap Reserve Amount Used to Reduce Current Year Levy                                                                | \$0                                              | \$0                                               |                                                |
| E. Total Proposed School Year Tax Levy (A + B + C - D)                                                                          | \$10,786,474                                     | \$10,994,739                                      | \$10,786,474                                   |
| F. Total Permissible Exclusions                                                                                                 | \$812,360                                        | \$819,438                                         |                                                |
| G. School Tax Levy Limit, Excluding Levy for Permissible Exclusions                                                             | \$9,974,114                                      | \$10,175,301                                      |                                                |
| H. Total Proposed School Year Tax Levy, <u>Excluding</u> Levy to Support Library Debt and/or Permissible Exclusions $(E-B-F+D)$ | \$9,974,114                                      | \$10,175,301                                      |                                                |
| Difference: G – H (Negative Value Requires 60.0% Voter Approval –     See Note Below Regarding Separate Propositions) **        | \$0                                              | \$0                                               |                                                |
| Administrative Component                                                                                                        | \$1,873,096                                      | \$2,071,876                                       | \$2,063,376                                    |
| Program Component                                                                                                               | \$14,078,362                                     | \$14,040,904                                      | \$13,989,854                                   |
| Capital Component                                                                                                               | \$3,784,432                                      | \$3,806,575                                       | \$3,806,575                                    |