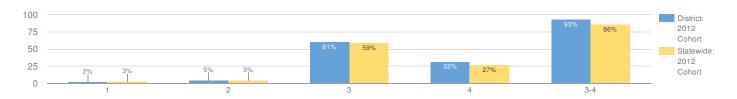

### **Naples Central School District Budget Notice**

| Overall Budget Proposal                                                                                                         | Budget Adopted<br>for the 2016-17<br>School Year | Budget Proposed<br>for the 2017-18<br>School Year | Contingency<br>Budget 2017-18<br>School Year * |
|---------------------------------------------------------------------------------------------------------------------------------|--------------------------------------------------|---------------------------------------------------|------------------------------------------------|
| Total Budgeted Amount, Not Including Separate Propositions                                                                      | \$ 19,735,890                                    | \$19,919,355                                      | \$19,859,805                                   |
| Increase/Decrease for the 2017-18 School Year                                                                                   |                                                  | \$183,465                                         | \$123,915                                      |
| Percentage Increase/Decrease in Proposed Budget                                                                                 |                                                  | 0.93 %                                            | 0.63%                                          |
| Change in the Consumer Price Index                                                                                              |                                                  | 1.26%                                             |                                                |
| A. Proposed Levy to Support the Total Budgeted Amount                                                                           | \$10,786,474                                     | \$10,994,739                                      |                                                |
| B. Levy to Support Library Debt, if Applicable                                                                                  | \$0                                              | \$0                                               |                                                |
| C. Levy for Non-Excludable Propositions, if Applicable **                                                                       | \$0                                              | \$0                                               |                                                |
| D. Total Tax Cap Reserve Amount Used to Reduce Current Year Levy                                                                | \$0                                              | \$0                                               |                                                |
| E. Total Proposed School Year Tax Levy (A + B + C - D)                                                                          | \$10,786,474                                     | \$10,994,739                                      | \$10,786,474                                   |
| F. Total Permissible Exclusions                                                                                                 | \$812,360                                        | \$819,438                                         |                                                |
| G. School Tax Levy Limit, Excluding Levy for Permissible Exclusions                                                             | \$9,974,114                                      | \$10,175,301                                      |                                                |
| H. Total Proposed School Year Tax Levy, <u>Excluding</u> Levy to Support Library Debt and/or Permissible Exclusions $(E-B-F+D)$ | \$9,974,114                                      | \$10,175,301                                      |                                                |
| Difference: G – H (Negative Value Requires 60.0% Voter Approval –     See Note Below Regarding Separate Propositions) **        | \$0                                              | \$0                                               |                                                |
| Administrative Component                                                                                                        | \$1,873,096                                      | \$2,071,876                                       | \$2,063,376                                    |
| Program Component                                                                                                               | \$14,078,362                                     | \$14,040,904                                      | \$13,989,854                                   |
| Capital Component                                                                                                               | \$3,784,432                                      | \$3,806,575                                       | \$3,806,575                                    |