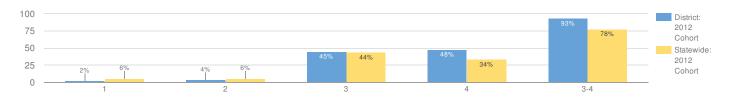

| 35           | 89%        | 1   | 3%                      | 3 | 9%    | 20      | 57% | 11 | 31% |
| NON-ENGLISH LANGUAGE LEARNERS          | 56           | 93%        | 1   | 2%                      | 3 | 5%    | 34      | 61% | 18 | 32% |
| ECONOMICALLY DISADVANTAGED             | 17           | 94%        | 0   | 0%                      | 1 | 6%    | 14      | 82% | 2  | 12% |
| NOT ECONOMICALLY DISADVANTAGED         | 39           | 92%        | 1   | 3%                      | 2 | 5%    | 20      | 51% | 16 | 41% |
| NOTMIGRANT                             | 56           | 93%        | 1   | 2%                      | 3 | 5%    | 34      | 61% | 18 | 32% |

# TOTAL COHORT RESULTS IN SECONDARY-LEVEL GLOBAL HISTORY AND GEOGRAPHY AFTER FOUR YEARS OF INSTRUCTION



| GROUP                                  | TOTAL TESTED | PROFICIENT | LEV | EL 1 | LEV | EL 2 | LEV | EL3 | LEV | 'EL 4 |
|----------------------------------------|--------------|------------|-----|------|-----|------|-----|-----|-----|-------|
| ALLSTUDENTS                            | 56           | 93%        | 1   | 2%   | 2   | 4%   | 25  | 45% | 27  | 48%   |
| GENERAL EDUCATION                      | 48           | 98%        | 0   | 0%   | 0   | 0%   | 20  | 42% | 27  | 56%   |
| STUDENTS WITH DISABILITIES             | 8            | 63%        | 1   | 13%  | 2   | 25%  | 5   | 63% | 0   | 0%    |
| ASIAN OR NATIVE HAWAIIAN/OTHER PACIFIC | 1            | _%         | _   | _    | _   | _    | _   | _   | _   | _     |
| BLACK OR AFRICAN AMERICAN              | 2            | _%