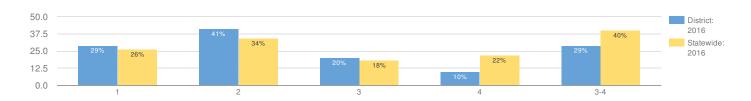

### **Naples Central School District Budget Notice**

| Overall Budget Proposal                                                                                                         | Budget Adopted<br>for the 2016-17<br>School Year | Budget Proposed<br>for the 2017-18<br>School Year | Contingency<br>Budget 2017-18<br>School Year * |
|---------------------------------------------------------------------------------------------------------------------------------|--------------------------------------------------|---------------------------------------------------|------------------------------------------------|
| Total Budgeted Amount, Not Including Separate Propositions                                                                      | \$ 19,735,890                                    | \$19,919,355                                      | \$19,859,805                                   |
| Increase/Decrease for the 2017-18 School Year                                                                                   |                                                  | \$183,465                                         | \$123,915                                      |
| Percentage Increase/Decrease in Proposed Budget                                                                                 |                                                  | 0.93 %                                            | 0.63%                                          |
| Change in the Consumer Price Index                                                                                              |                                                  | 1.26%                                             |                                                |
| A. Proposed Levy to Support the Total Budgeted Amount                                                                           | \$10,786,474                                     | \$10,994,739                                      |                                                |
| B. Levy to Support Library Debt, if Applicable                                                                                  | \$0                                              | \$0                                               |                                                |
| C. Levy for Non-Excludable Propositions, if Applicable **                                                                       | \$0                                              | \$0                                               |                                                |
| D. Total Tax Cap Reserve Amount Used to Reduce Current Year Levy                                                                | \$0                                              | \$0                                               |                                                |
| E. Total Proposed School Year Tax Levy (A + B + C - D)                                                                          | \$10,786,474                                     | \$10,994,739                                      | \$10,786,474                                   |
| F. Total Permissible Exclusions                                                                                                 | \$812,360                                        | \$819,438                                         |                                                |
| G. School Tax Levy Limit, Excluding Levy for Permissible Exclusions                                                             | \$9,974,114                                      | \$10,175,301                                      |                                                |
| H. Total Proposed School Year Tax Levy, <u>Excluding</u> Levy to Support Library Debt and/or Permissible Exclusions $(E-B-F+D)$ | \$9,974,114                                      | \$10,175,301                                      |                                                |
| Difference: G – H (Negative Value Requires 60.0% Voter Approval –     See Note Below Regarding Separate Propositions) **        | \$0                                              | \$0                                               |                                                |
| Administrative Component                                                                                                        | \$1,873,096                                      | \$2,071,876                                       | \$2,063,376                                    |
| Program Component                                                                                                               | \$14,078,362                                     | \$14,040,904                                      | \$13,989,854                                   |
| Capital Component                                                                                                               | \$3,784,432                                      | \$3,806,575                                       | \$3,806,575                                    |