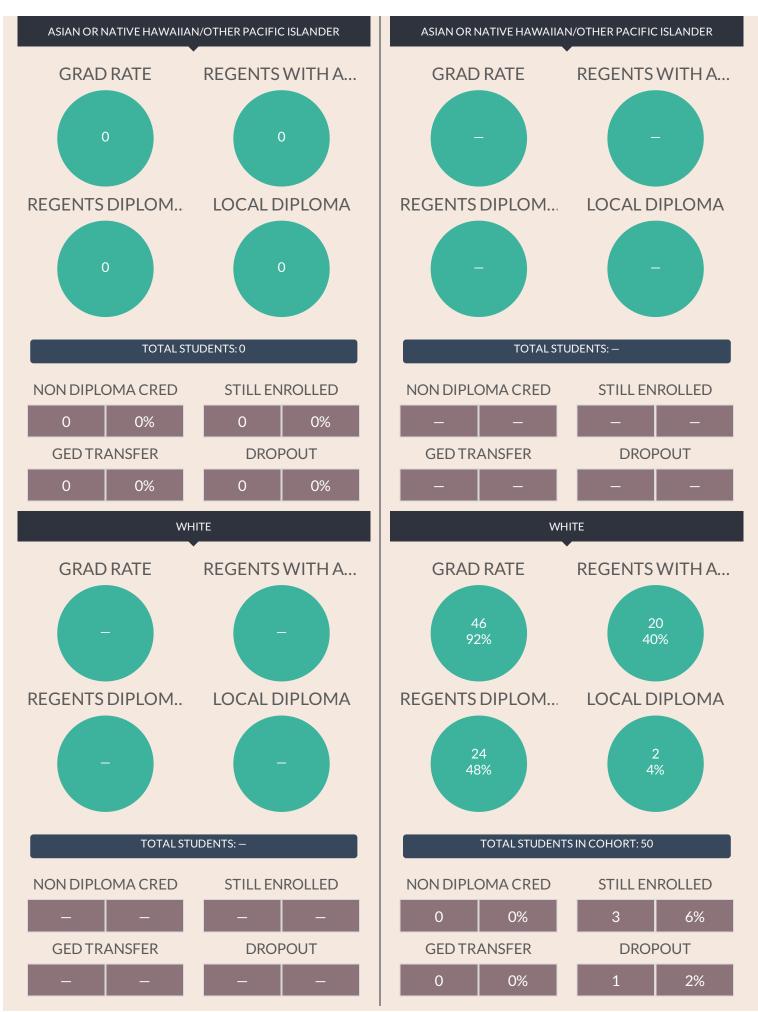

tional institutions to the State Education Department throughout the school year and available for verification by districts until the close of the state data warehouse in August. District superintendents certify data is accurate in September. For the most updated information, please contact the school district.

Complete information on the types of diploma credentials, which can be earned and the criteria for each, see: Diploma Requirements.



### **BY GENDER**



| GED TRANSFER |    | DROPOUT |    |  | GED TRANSFER |   |    | DROPOUT |    |  |
|--------------|----|---------|----|--|--------------|---|----|---------|----|--|
| 0            | 0% | 2       | 6% |  |              | 0 | 0% | 1       | 3% |  |

### BY ETHNICITY



 GED TRANSFER
 DROPOUT
 GED TRANSFER
 DROPOUT

 0
 0%
 0
 0%





### **OTHER GROUPS**



| GED TRANSFER |    | DROPOUT |     |  | GED TRANSFER |   |    | DROPOUT |     |  |
|--------------|----|---------|-----|--|--------------|---|----|---------|-----|--|
| 0            | 0% | 2       | 29% |  |              | 0 | 0% | 1       | 13% |  |







© COPYRIGHT NEW YORK STATE EDUCATION DEPARTMENT, ALL RIGHTS RESERVED

THIS DOCUMENT WAS CREATED ON: APRIL 24, 2017, 2:01 PM EST

### NAPLES CSD ENROLLMENT (2015 - 16)

K-12 ENROLLMENT 690

### **ENROLLMENT BY GENDER**

MALE FEMALE 371 54% 319 46%

### **ENROLLMENT BY ETHNICITY**

| GROUP                                           | TOTAL | PERCENT |  |  |  |
|-------------------------------------------------|-------|---------|--|--|--|
| AMERICAN INDIAN OR ALASKA NATIVE                | 1     | 0%      |  |