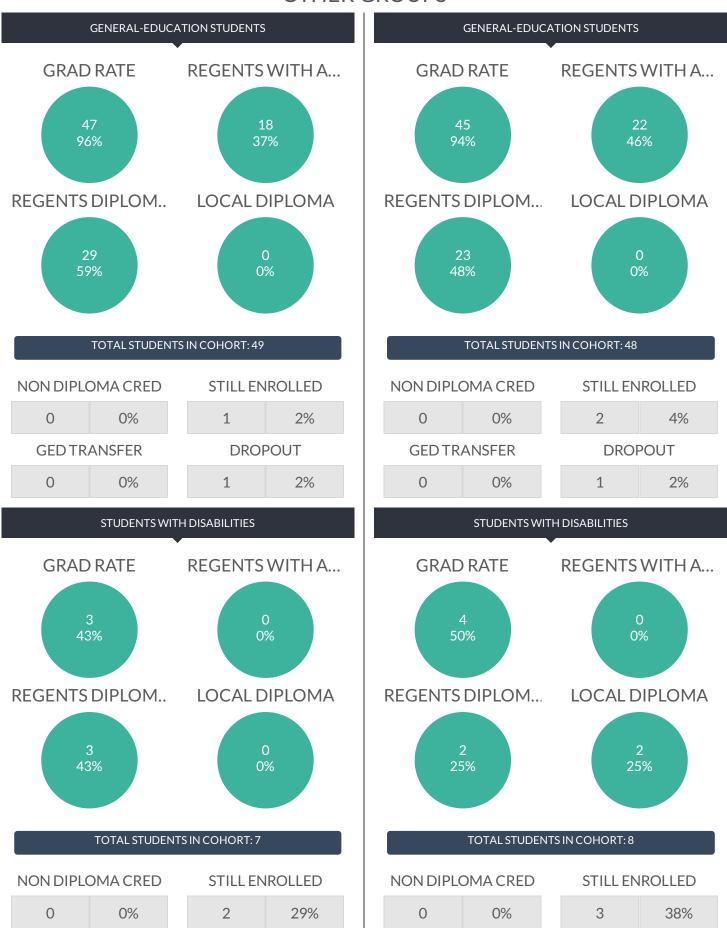

State Education Department throughout the school year and available for verification by districts until the close of the state data warehouse in August. District superintendents certify data is accurate in September. For the most updated information, please contact the school district.

Complete information on the types of diploma credentials, which can be earned and the criteria for each, see: Diploma Requirements.



### **BY GENDER**



| GED TRANSFER |    | DROPOUT |    |  | GED TRANSFER |   |    | DROPOUT |    |  |
|--------------|----|---------|----|--|--------------|---|----|---------|----|--|
| 0            | 0% | 2       | 6% |  |              | 0 | 0% | 1       | 3% |  |

### BY ETHNICITY



 GED TRANSFER
 DROPOUT
 GED TRANSFER
 DROPOUT

 0
 0%
 0
 0%





### **OTHER GROUPS**



| GED TRANSFER |    | DROPOUT |     |  | GED TRANSFER |   |    | DROPOUT |     |  |
|--------------|----|---------|-----|--|--------------|---|----|---------|-----|--|
| 0            | 0% | 2       | 29% |  |              | 0 | 0% | 1       | 13% |  |







© COPYRIGHT NEW YORK STATE EDUCATION DEPARTMENT, ALL RIGHTS RESERVED

THIS DOCUMENT WAS CREATED ON: APRIL 24, 2017, 2:01 PM EST

### NAPLES CSD ENROLLMENT (2015 - 16)

K-12 ENROLLMENT 690

### **ENROLLMENT BY GENDER**

MALE FEMALE 371 54% 319 46%

### **ENROLLMENT BY ETHNICITY**

| GROUP                                           | TOTAL | PERCENT |  |  |  |
|-------------------------------------------------|-------|---------|--|--|--|
| AMERICAN INDIAN OR ALASKA NATIVE                | 1     | 0%      |  |  |  |
| BLACK OR AFRICAN AM