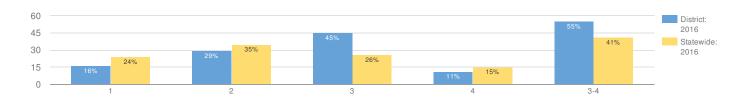

| 24           | 42%        | 2   | 8%      | 12 | 50%     | 10 | 42%     | 0 | 0%    |
| NON-ENGLISH LANGUAGE LEARNERS  | 44           | 45%        | 3   | 7%      | 21 | 48%     | 18 | 41%     | 2 | 5%    |
| ECONOMICALLY DISADVANTAGED     | 17           | 29%        | 2   | 12%     | 10 | 59%     | 5  | 29%     | 0 | 0%    |
| NOT ECONOMICALLY DISADVANTAGED | 27           | 56%        | 1   | 4%      | 11 | 41%     | 13 | 48%     | 2 | 7%    |
| NOTMIGRANT                     | 44           | 45%        | 3   | 7%      | 21 | 48%     | 18 | 41%     | 2 | 5%    |

# **GRADE 4 ENGLISH LANGUAGE ARTS**

Due to changes in the 2015-16 grades 3-8 ELA and math exams, the proficiency rates from exams prior to 2015-16 are not directly comparable to the 2015-16 proficiency rates.



| GROUP                          | TOTAL TESTED | PROFICIENT | LEV | EL 1 | LEVEL 2 |     | LEVEL 3 |     | LEVEL 4 |     |
|--------------------------------|--------------|------------|-----|------|---------|-----|---------|-----|---------|-----|
| ALLSTUDENTS                    | 38           | 55%        | 6   | 16%  | 11      | 29% | 17      | 45% | 4       | 11% |
| GENERAL EDUCATION              | 31           | 68%        | 1   | 3%   | 9       | 29% | 17      | 55% | 4       | 13% |
| STUDENTS WITH DISABILITIES     | 7            | 0%         | 5   | 71%  | 2       | 29% | 0       | 0%  | 0       | 0%  |
| BLACK OR AFRICAN AMERICAN      | 1            | _%         | -   | _    | _       | _   | _       | -   | _       | -   |
| WHITE                          | 37           | _%