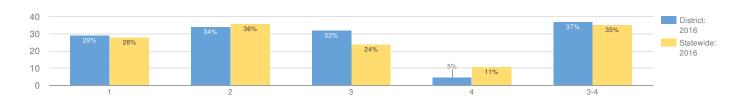

| 23           | 26%        | 4   | 17%     | 13 | 57%     | 6  | 26%     | 0 | 0%    |
| NON-ENGLISH LANGUAGE LEARNERS  | 55           | 27%        | 12  | 22%     | 28 | 51%     | 10 | 18%     | 5 | 9%    |
| ECONOMICALLY DISADVANTAGED     | 28           | 11%        | 10  | 36%     | 15 | 54%     | 2  | 7%      | 1 | 4%    |
| NOT ECONOMICALLY DISADVANTAGED | 27           | 44%        | 2   | 7%      | 13 | 48%     | 8  | 30%     | 4 | 15%   |
| NOT MIGRANT                    | 55           | 27%        | 12  | 22%     | 28 | 51%     | 10 | 18%     | 5 | 9%    |

# **GRADE 7 ENGLISH LANGUAGE ARTS**

Due to changes in the 2015-16 grades 3-8 ELA and math exams, the proficiency rates from exams prior to 2015-16 are not directly comparable to the 2015-16 proficiency rates.



| GROUP                                  | TOTAL TESTED | PROFICIENT | LEV | LEVEL 1 |    | EL 2 | LEVEL 3 |     | LEVEL 4 |     |
|----------------------------------------|--------------|------------|-----|---------|----|------|---------|-----|---------|-----|
| ALLSTUDENTS                            | 38           | 37%        | 11  | 29%     | 13 | 34%  | 12      | 32% | 2       | 5%  |
| GENERALEDUCATION                       | 30           | 43%        | 4   | 13%     | 13 | 43%  | 11      | 37% | 2       | 7%  |
| STUDENTS WITH DISABILITIES             | 8            | 13%        | 7   | 88%     | 0  | 0%   | 1       | 13% | 0       | 0%  |
| ASIAN OR NATIVE HAWAIIAN/OTHER PACIFIC | 2            | _%         | -   | _       | _  | -    | _       | -   | _       | -   |
| BLACK OR A