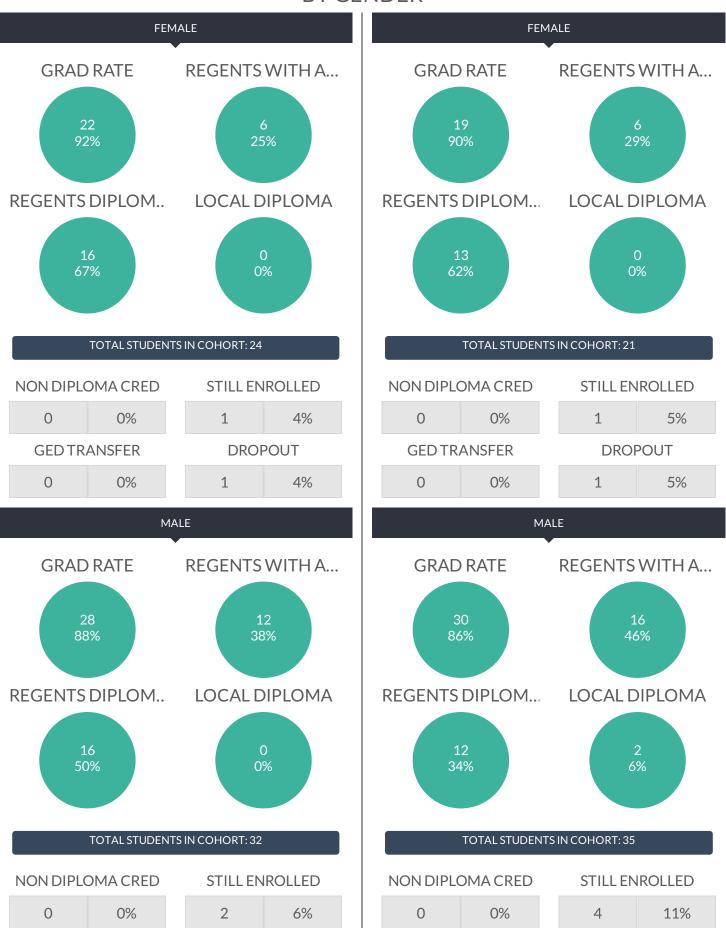

TCOME AS OF JUNE

Graduation Rate Data are reported for a 9th grade cohort, as of the 4th year of high school - June. The Graduation Rate Data of high school as of the 4th year-August, the 5th year-June, and the 6th year-June are also calculated and available using the "Filter this data" function, below

Data is reported by educational institutions to the State Education Department throughout the school year and available for verification by districts until the close of the state data warehouse in August. District superintendents certify data is accurate in September. For the most updated information, please contact the school district.

Complete information on the types of diploma credentials, which can be earned and the criteria for each, see: Diploma Requirements.



### **BY GENDER**



| GED TRANSFER |    | DROPOUT |    |  | GED TRANSFER |   |    | DROPOUT |    |  |
|--------------|----|---------|----|--|--------------|---|----|---------|----|--|
| 0            | 0% | 2       | 6% |  |              | 0 | 0% | 1       | 3% |  |

### BY ETHNICITY



 GED TRANSFER
 DROPOUT
 GED TRANSFER
 DROPOUT

 0
 0%
 0
 0%





### **OTHER GROUPS**



| GED TRANSFER |    | DROPOUT |     |  | GED TRANSFER |   |    | DROPOUT |     |  |
|--------------|----|---------|-----|--|--------------|---|----|---------|-----|--|
| 0            | 0% | 2       | 29% |  |              | 0 | 0% | 1       | 13% |  |







© COPYRIGHT NEW YORK STATE EDUCATION DEPARTMENT, ALL RIGHTS RESERVED

THIS DOCUMENT WAS CREATED ON: APRIL 24, 2017, 2:01 PM EST

### NAPLES CSD ENROLLMENT (2015 - 16)

K-12 ENROLLMEN