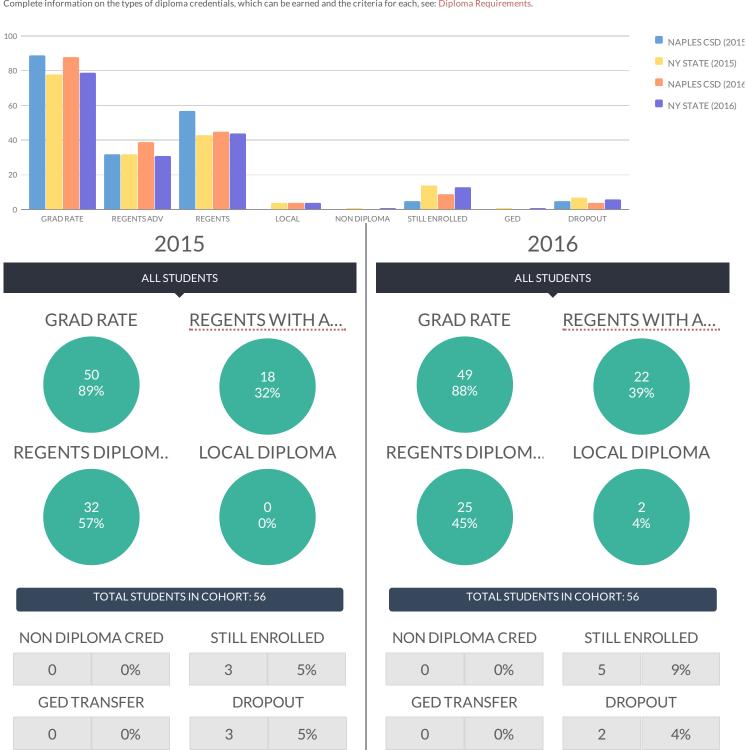

N RATE DATA 4 YEAR OUTCOME AS OF JUNE

Graduation Rate Data are reported for a 9th grade cohort, as of the 4th year of high school - June. The Graduation Rate Data of high school as of the 4th year-August, the 5th year-June, and the 6th year-June are also calculated and available using the "Filter this data" function, below

Data is reported by educational institutions to the State Education Department throughout the school year and available for verification by districts until the close of the state data warehouse in August. District superintendents certify data is accurate in September. For the most updated information, please contact the school district.

Complete information on the types of diploma credentials, which can be earned and the criteria for each, see: Diploma Requirements.



### **BY GENDER**



| GED TRANSFER |    | DROPOUT |    |  | GED TRANSFER |   |    | DROPOUT |    |  |
|--------------|----|---------|----|--|--------------|---|----|---------|----|--|
| 0            | 0% | 2       | 6% |  |              | 0 | 0% | 1       | 3% |  |

### BY ETHNICITY



 GED TRANSFER
 DROPOUT
 GED TRANSFER
 DROPOUT

 0
 0%
 0
 0%





### **OTHER GROUPS**



| GED TRANSFER |    | DROPOUT |     |  | GED TRANSFER |   |    | DROPOUT |     |  |
|--------------|----|---------|-----|--|--------------|---|----|---------|-----|--|
| 0            | 0% | 2       | 29% |  |              | 0 | 0% | 1       | 13% |  |







© COPYRIGHT NEW YORK STATE EDUCATION DEPARTMENT, ALL RIGHTS RESERVED

THIS DOCUMENT WAS CREATED ON: APRIL 24, 2017, 2:01 PM EST

### NAPLES CSD ENROLLMENT (2015