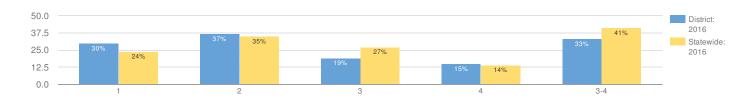

| 5   | 29%     | 6  | 35%  | 6       | 35% | 0       | 0%  |
| NON-ENGLISH LANGUAGE LEARNERS          | 38           | 37%        | 11  | 29%     | 13 | 34%  | 12      | 32% | 2       | 5%  |
| ECONOMICALLY DISADVANTAGED             | 17           | 12%        | 7   | 41%     | 8  | 47%  | 2       | 12% | 0       | 0%  |
| NOT ECONOMICALLY DISADVANTAGED         | 21           | 57%        | 4   | 19%     | 5  | 24%  | 10      | 48% | 2       | 10% |
| NOT MIGRANT                            | 38           | 37%        | 11  | 29%     | 13 | 34%  | 12      | 32% | 2       | 5%  |

# **GRADE 8 ENGLISH LANGUAGE ARTS**

Due to changes in the 2015-16 grades 3-8 ELA and math exams, the proficiency rates from exams prior to 2015-16 are not directly comparable to the 2015-16 proficiency rates.



| GROUP                                  | TOTAL TESTED | PROFICIENT | LEV | LEVEL 1 |    | EL 2 | LEVEL 3 |     | LEVEL 4 |     |
|----------------------------------------|--------------|------------|-----|---------|----|------|---------|-----|---------|-----|
| ALLSTUDENTS                            | 27           | 33%        | 8   | 30%     | 10 | 37%  | 5       | 19% | 4       | 15% |
| GENERALEDUCATION                       | 23           | _%         | -   | _       | _  | _    | _       | -   | _       | _   |
| STUDENTS WITH DISABILITIES             | 4            | _%         | -   | _       | _  | -    | _       | -   | _       | _   |
| ASIAN OR NATIVE HAWAIIAN/OTHER PACIFIC | 1            | _%         | _   | _       | _  | -    | _       | -   | _       | _   |
| WHITE