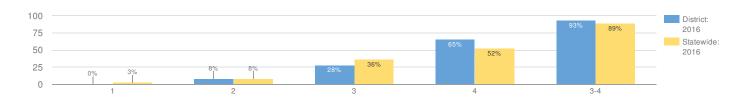

### **Naples Central School District Budget Notice**

| Overall Budget Proposal                                                                                                         | Budget Adopted<br>for the 2016-17<br>School Year | Budget Proposed<br>for the 2017-18<br>School Year | Contingency<br>Budget 2017-18<br>School Year * |
|---------------------------------------------------------------------------------------------------------------------------------|--------------------------------------------------|---------------------------------------------------|------------------------------------------------|
| Total Budgeted Amount, Not Including Separate Propositions                                                                      | \$ 19,735,890                                    | \$19,919,355                                      | \$19,859,805                                   |
| Increase/Decrease for the 2017-18 School Year                                                                                   |                                                  | \$183,465                                         | \$123,915                                      |
| Percentage Increase/Decrease in Proposed Budget                                                                                 |                                                  | 0.93 %                                            | 0.63%                                          |
| Change in the Consumer Price Index                                                                                              |                                                  | 1.26%                                             |                                                |
| A. Proposed Levy to Support the Total Budgeted Amount                                                                           | \$10,786,474                                     | \$10,994,739                                      |                                                |
| B. Levy to Support Library Debt, if Applicable                                                                                  | \$0                                              | \$0                                               |                                                |
| C. Levy for Non-Excludable Propositions, if Applicable **                                                                       | \$0                                              | \$0                                               |                                                |
| D. Total Tax Cap Reserve Amount Used to Reduce Current Year Levy                                                                | \$0                                              | \$0                                               |                                                |
| E. Total Proposed School Year Tax Levy (A + B + C - D)                                                                          | \$10,786,474                                     | \$10,994,739                                      | \$10,786,474                                   |
| F. Total Permissible Exclusions                                                                                                 | \$812,360                                        | \$819,438                                         |                                                |
| G. School Tax Levy Limit, Excluding Levy for Permissible Exclusions                                                             | \$9,974,114                                      | \$10,175,301                                      |                                                |
| H. Total Proposed School Year Tax Levy, <u>Excluding</u> Levy to Support Library Debt and/or Permissible Exclusions $(E-B-F+D)$ | \$9,974,114                                      | \$10,175,301                                      |                                                |
| Difference: G – H (Negative Value Requires 60.0% Voter Approval –     See Note Below Regarding Separate Propositions) **        | \$0                                              | \$0                                               |                                                |
| Administrative Component                                                                                                        | \$1,873,096                                      | \$2,071,876                                       | \$2,063,376                                    |
| Program Component                                                                                                               | \$14,078,362                                     | \$14,040,904                                      | \$13,989,854                                   |
| Capital Component                                                                                                               | \$3,784,432                                      | \$3,806,575                                       | \$3,806,575                                    |