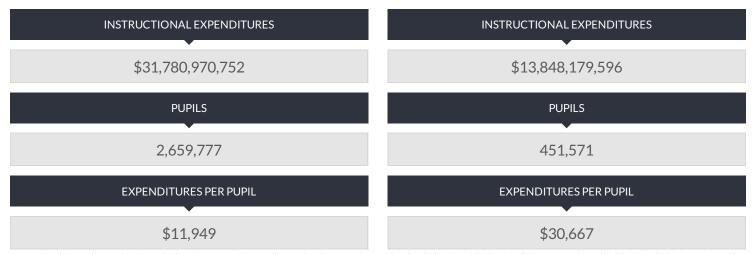

,890.00 | 19,919,355.00 | 183,465.00               | 0.93%           |

### FISCAL ACCOUNTABILITY SUMMARY (2015 - 16)

### INFORMATION ABOUT EXPENDITURE RATIOS (2014 - 15)

(Data are lagged a year.)

Commissioner's Regulations require that certain expenditure ratios for general-education and special-education students be reported and compared with ratios for similar districts and all public schools. The required ratios for this district are reported below.

The numbers used to compute the statistics on this page were collected on the State Aid Form A, the State Aid Form F, the School District Annual Financial Report (ST-3), and from the Student Information Repository System (SIRS).

### THIS SCHOOL DISTRICT



### **ALL SCHOOL DISTRICTS**

### **GENERAL EDUCATION**

### SPECIAL EDUCATION



Instructional Expenditures for General Education are K-12 expenditures for classroom instruction (excluding Special Education) plus a proration of building level administrative and instructional support expenditures. These expenditures include amounts for instruction of students with disabilities in a general-education setting. District expenditures, such as transportation, debt service and district-wide administration are not included.

The pupil count for General Education is K-12 average daily membership plus K-12 pupils for whom the district pays tuition to another school district. This number represents all pupils, including those classified as having disabilities and those not classified, excluding only students with disabilities placed out of district. Pupils resident in the distr