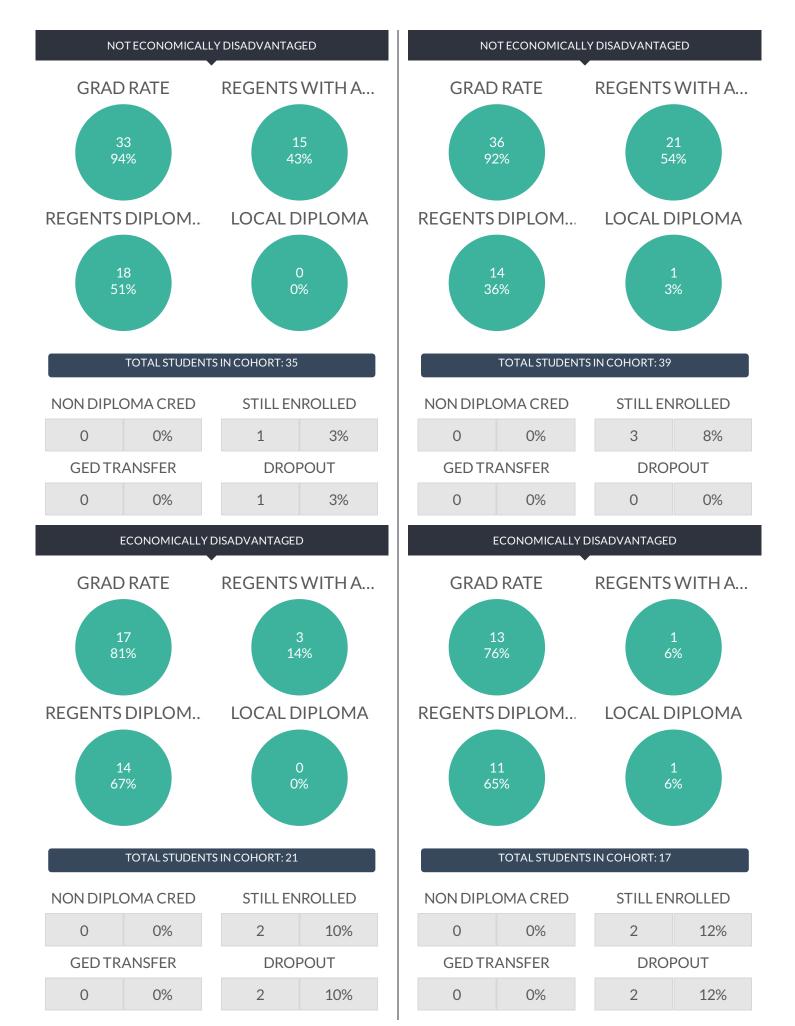

e contact the school district.

Complete information on the types of diploma credentials, which can be earned and the criteria for each, see: Diploma Requirements.



### **BY GENDER**



| GED TRANSFER |    | DROPOUT |    |  | GED TRANSFER |   |    | DROPOUT |    |  |
|--------------|----|---------|----|--|--------------|---|----|---------|----|--|
| 0            | 0% | 2       | 6% |  |              | 0 | 0% | 1       | 3% |  |

### BY ETHNICITY



 GED TRANSFER
 DROPOUT
 GED TRANSFER
 DROPOUT

 0
 0%
 0
 0%





### **OTHER GROUPS**



| GED TRANSFER |    | DROPOUT |     |  | GED TRANSFER |   |    | DROPOUT |     |  |
|--------------|----|---------|-----|--|--------------|---|----|---------|-----|--|
| 0            | 0% | 2       | 29% |  |              | 0 | 0% | 1       | 13% |  |







© COPYRIGHT NEW YORK STATE EDUCATION DEPARTMENT, ALL RIGHTS RESERVED

THIS DOCUMENT WAS CREATED ON: APRIL 24, 2017, 2:01 PM EST

### NAPLES CSD ENROLLMENT (2015 - 16)

K-12 ENROLLMENT 690

### **ENROLLMENT BY GENDER**

MALE FEMALE 371 54% 319 46%

### **ENROLLMENT BY ETHNICITY**

| GROUP                                           | TOTAL | PERCENT |  |  |  |
|-------------------------------------------------|-------|---------|--|--|--|
| AMERICAN INDIAN OR ALASKA NATIVE                | 1     | 0%      |  |  |  |
| BLACK OR AFRICAN AMERICAN                       | 9     | 1%      |  |  |  |
| HISPANIC OR LATINO                              | 6     | 1%      |  |  |  |
| ASIAN OR NATIVE HAWAIIAN/OTHER PACIFIC ISLANDER | 11    | 2%      |  |  |  |
| WHITE