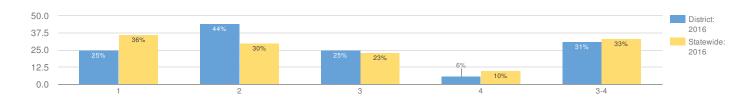

| 22           | 50%        | 5   | 23%  | 6       | 27% | 8       | 36% | 3       | 14% |
| NON-ENGLISH LANGUAGE LEARNERS  | 38           | 55%        | 6   | 16%  | 11      | 29% | 17      | 45% | 4       | 11% |
| ECONOMICALLY DISADVANTAGED     | 15           | 47%        | 4   | 27%  | 4       | 27% | 7       | 47% | 0       | 0%  |
| NOT ECONOMICALLY DISADVANTAGED | 23           | 61%        | 2   | 9%   | 7       | 30% | 10      | 43% | 4       | 17% |
| NOT MIGRANT                    | 38           | 55%        | 6   | 16%  | 11      | 29% | 17      | 45% | 4       | 11% |

# **GRADE 5 ENGLISH LANGUAGE ARTS**

Due to changes in the 2015-16 grades 3-8 ELA and math exams, the proficiency rates from exams prior to 2015-16 are not directly comparable to the 2015-16 proficiency rates.



| GROUP                          | TOTAL TESTED | PROFICIENT | LEV | LEVEL 1 |    | EL 2 | LEVEL 3 |     | LEVEL 4 |     |
|--------------------------------|--------------|------------|-----|---------|----|------|---------|-----|---------|-----|
| ALLSTUDENTS                    | 32           | 31%        | 8   | 25%     | 14 | 44%  | 8       | 25% | 2       | 6%  |
| GENERALEDUCATION               | 27           | 37%        | 4   | 15%     | 13 | 48%  | 8       | 30% | 2       | 7%  |
| STUDENTS WITH DISABILITIES     | 5            | 0%         | 4   | 80%     | 1  | 20%  | 0       | 0%  | 0       | 0%  |
| WHITE                          | 32           | 31%        | 8   | 25%     | 14 | 44%  | 8       | 25% | 2       | 6%  |
| FEMALE                         | 16           | 44%