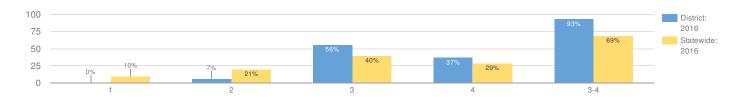

### **Naples Central School District Budget Notice**

| Overall Budget Proposal                                                                                                         | Budget Adopted<br>for the 2016-17<br>School Year | Budget Proposed<br>for the 2017-18<br>School Year | Contingency<br>Budget 2017-18<br>School Year * |
|---------------------------------------------------------------------------------------------------------------------------------|--------------------------------------------------|---------------------------------------------------|------------------------------------------------|
| Total Budgeted Amount, Not Including Separate Propositions                                                                      | \$ 19,735,890                                    | \$19,919,355                                      | \$19,859,805                                   |
| Increase/Decrease for the 2017-18 School Year                                                                                   |                                                  | \$183,465                                         | \$123,915                                      |
| Percentage Increase/Decrease in Proposed Budget                                                                                 |                                                  | 0.93 %                                            | 0.63%                                          |
| Change in the Consumer Price Index                                                                                              |                                                  | 1.26%                                             |                                                |
| A. Proposed Levy to Support the Total Budgeted Amount                                                                           | \$10,786,474                                     | \$10,994,739                                      |                                                |
| B. Levy to Support Library Debt, if Applicable                                                                                  | \$0                                              | \$0                                               |                                                |
| C. Levy for Non-Excludable Propositions, if Applicable **                                                                       | \$0                                              | \$0                                               |                                                |
| D. Total Tax Cap Reserve Amount Used to Reduce Current Year Levy                                                                | \$0                                              | \$0                                               |                                                |
| E. Total Proposed School Year Tax Levy (A + B + C - D)                                                                          | \$10,786,474                                     | \$10,994,739                                      | \$10,786,474                                   |
| F. Total Permissible Exclusions                                                                                                 | \$812,360                                        | \$819,438                                         |                                                |
| G. School Tax Levy Limit, Excluding Levy for Permissible Exclusions                                                             | \$9,974,114                                      | \$10,175,301                                      |                                                |
| H. Total Proposed School Year Tax Levy, <u>Excluding</u> Levy to Support Library Debt and/or Permissible Exclusions $(E-B-F+D)$ | \$9,974,114                                      | \$10,175,301                                      |                                                |
| Difference: G – H (Negative Value Requires 60.0% Voter Approval –     See Note Below Regarding Separate Propositions) **        | \$0                                              | \$0                                               |                                                |
| Administrative Component                                                                                                        | \$1,873,096                                      | \$2,071,876                                       | \$2,063,376                                    |
| Program Component                                                                                                               | \$14,078,362                                     | \$14,040,904                                      | \$13,989,854                                   |
| Capital Component                                                                                                               | \$3,784,432                                      | \$3,806,575                                       | \$3,806,575                                    |