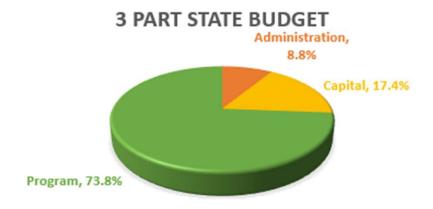

## 3-Part Budget

## 3-Part Budget

- 1. Administrative (\$2,021,684)
- 2. Capital (\$4,020,448)
- 3. Program (\$17,009,819)

## 3-Part Budget -Explained

The Administrative Component provides for overall general support and management activities including:

- District Clerk and Superintendent's office
- Business office operations
- Personnel, legal, liability and property insurance
- Auditing services
- Costs for the administration and supervision of the District's two school buildings
- Employee benefits for all administrative and clerical support staff including social security, workers' compensation, pensions, health insurance and unemployment

NCS Budget Development 2023-2024

The Capital Component provides for:

- · Maintenance and upkeep of all District buildings
- Maintenance and upkeep of over 30 acres of property
- Electricity, gas heat, water and telephone services
- "Mortgage" or debt service payments on capital projects (principal and interest payments)
- Refund of taxes for claims against property assessments
- Benefits for maintenance and custodial staff including health insurance, social security, unemployment, non-teaching retirement, workers' compensation and an employee assistance program
- · State aided capital outlay project costs

The Program Component provides funding for the instruction of and educational support services for the District's students including:

- Salary expenditures for instructional staff
- Programs for Special Education services
- Instructional support programs including health, extra-curricular and athletic activities
- Supplies, materials, textbooks, computer hardware, and software that support instructional programs
- Transporting approximately 550 students
- Benefits for instructional employees including Social Security, workers' compensation, insurance (life, health, dental, disability), employee assistance program and unemployment insurance