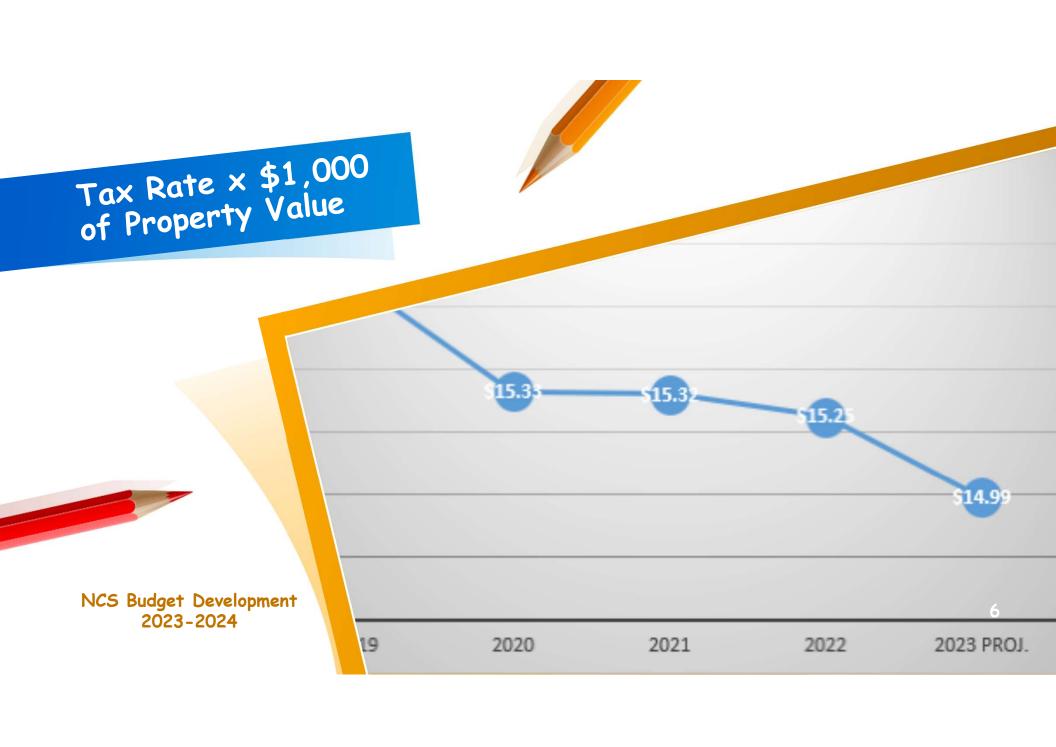

# School Property Tax Levy

## District's limit for 2022-23 is 4.10%

- The Governor's cap is not a 2% cap.
- Proposed levy: \$12,984,907 (2.5%)
- · Voters authorize the budget; the school board authorizes the tax levy as long as it is within the tax cap.
- The board of education will set the final tax levy in August but it cannot exceed the tax cap.

# Area Tax Rates

| G 1 171 1 2000 0000 7 11 17 7 |                              |  |  |
|-------------------------------|------------------------------|--|--|
| School District               | 2022-2023 Equalized Tax Rate |  |  |
| Marcus-Whitman                | \$13.26                      |  |  |
| Honeoye                       | \$14.52                      |  |  |
| Naples                        | \$15.25                      |  |  |
| Lyons                         | \$16.85                      |  |  |
| Victor                        | \$16.98                      |  |  |
| Newark                        | \$18.16                      |  |  |
| Wayne                         | \$18.61                      |  |  |
| Clyde Savannah                | \$18.70                      |  |  |
| Canandaigua                   | \$18.75                      |  |  |
| Sodus                         | \$18.91                      |  |  |
| Waterloo                      | \$19.00                      |  |  |
| Geneva                        | \$20.11                      |  |  |
| Bloomfield                    | \$20.64                      |  |  |
| Midlakes                      | \$20.91                      |  |  |
| Livonia                       | \$20.98                      |  |  |
| Pal-Mac                       | \$22.35                      |  |  |
| Seneca Falls                  | \$23.36                      |  |  |
| Red Jacket                    | \$23.89                      |  |  |
| Williamson                    | \$26.25                      |  |  |
| Gananda                       | \$26.72                      |  |  |